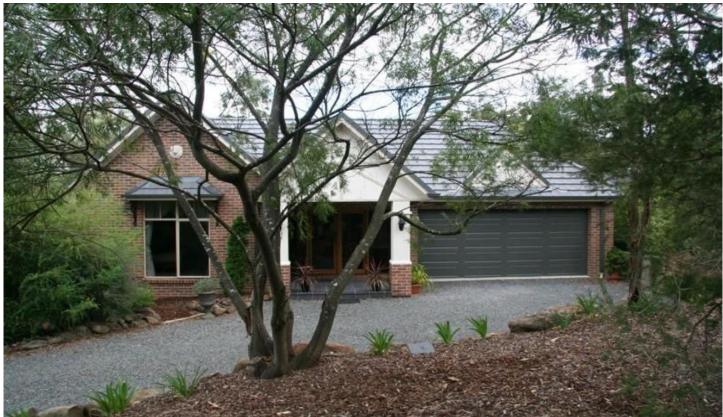

## 20 Pindari Drive MOUNT CLEAR VIC

Set on a leafy landscaped allotment, this superb 31 square architect-designed family residence provides modern luxury, space and comfort. Only 18 months old and built with exceptional attention to detail you will be impressed from the moment you enter the spacious vestibule. The master bedroom has luxurious ensuite with spa and extensive walk through robe and dressing room. The additional 2 double bedrooms have access to their own bathroom and are all beautifully appointed. The lavish formal lounge features floor to ceiling windows framing a delightful garden vista. The kitchen, dining and family rooms include many prestige extras and the gas ducted heating and gas log fire provide total comfort all year round. Extras include stunning window furnishings, a generous study, powder room, enormous laundry and double auto-garaging. A rare find in a quiet, secluded, sought after location.