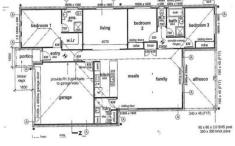

## Lot 3 Sheehan Court BALLARAT EAST VIC

Backing on to the creek and treed walkway this well designed home offers 3 bedrooms, ensuite and walk in robe, formal and informal living with leading to enclosed alfresco, ducted heating, stainless steel appliances, carpets, ceramic tiles, light fittings, blinds, alfresco, double garage with remote, fencing, driveways, paths, flywire screens and doors, window locks and 2500 water tank. Close to the Eureka Stockade, public transport, shops, golf course, schools and colleges. Choose your own faade, bricks, floor coverings and colour scheme. Buy now and save on stamp duty.