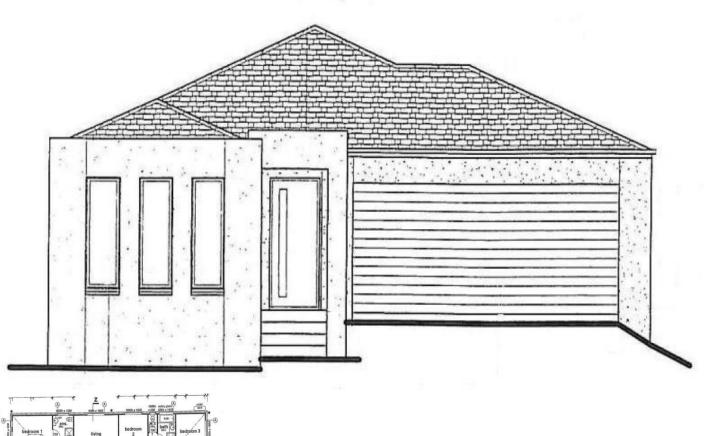

## Lot 3 Sheehan Court BALLARAT EAST VIC

Backing on to the creek and treed walkway this well designed home offers 3 bedrooms, ensuite and walk in robe, formal and informal living with leading to enclosed alfresco, ducted heating, stainless steel appliances, carpets, ceramic tiles, light fittings, blinds, alfresco, double garage with remote, fencing, driveways, paths, flywire screens and doors, window locks and 2500 water tank. Close to the Eureka Stockade, public transport, shops, golf course, schools and colleges. Choose your own faade, bricks, floor coverings and colour scheme. Buy now and save on stamp duty.