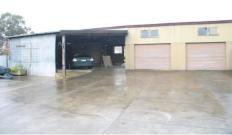

## 308 Humffray BROWN HILL VIC

Three Bedrooms, Spacious Lounge, Well Appointed Kitchen, Approx 966 square Metre Allotment, Opposite Park & Pool. Boasting extensive shedding on a large allotment close to schools, public transport, park and pool this well presented three bedroom home offers great presentation with plenty of room for the discerning buyer or investor. Consisting of two large bedrooms and a smaller third this home offers gas heating and cooking, well appointed kitchen, entrance area plus a great position. Inspect today and be impressed.