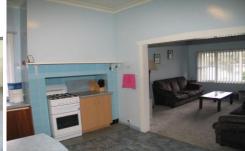

## 308 Humffray BROWN HILL VIC

Three Bedrooms, Spacious Lounge, Well Appointed Kitchen, Approx 966 square Metre Allotment, Opposite Park & Pool. Boasting extensive shedding on a large allotment close to schools, public transport, park and pool this well presented three bedroom home offers great presentation with plenty of room for the discerning buyer or investor. Consisting of two large bedrooms and a smaller third this home offers gas heating and cooking, well appointed kitchen, entrance area plus a great position. Inspect today and be impressed.