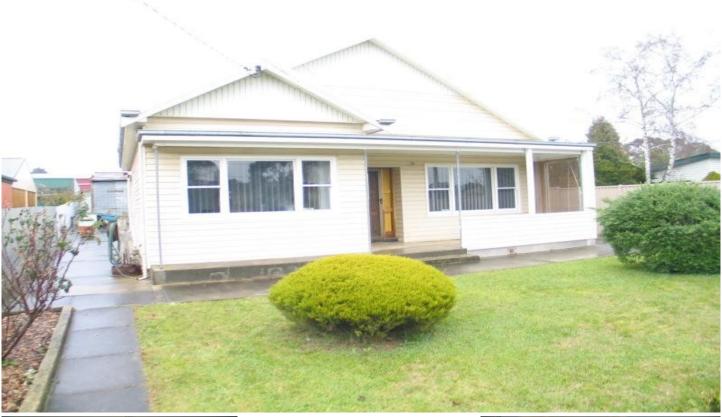

## 308 Humffray BROWN HILL VIC

Three Bedrooms, Spacious Lounge, Well Appointed Kitchen, Approx 966 square Metre Allotment, Opposite Park & Pool. Boasting extensive shedding on a large allotment close to schools, public transport, park and pool this well presented three bedroom home offers great presentation with plenty of room for the discerning buyer or investor. Consisting of two large bedrooms and a smaller third this home offers gas heating and cooking, well appointed kitchen, entrance area plus a great position. Inspect today and be impressed.