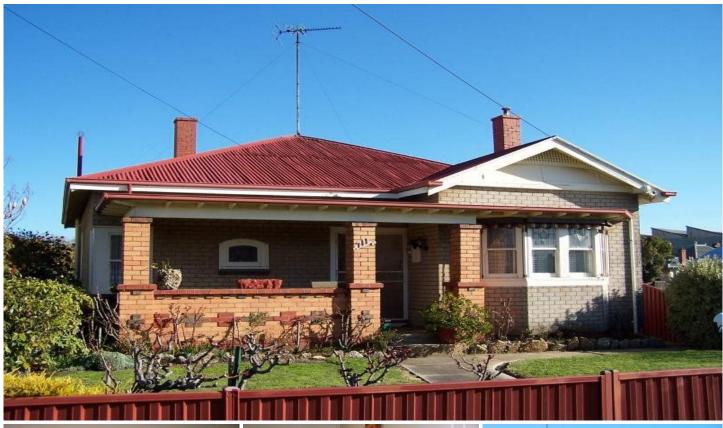

## 711 Gregory Street SOLDIERS HILL VIC

Situated near the showgrounds, this home is packed full of all the typical features of the 1930s that make this style of home so popular. This sound home features three bedrooms, lounge with gas heater, electric cooking and extra gas heater. With the bay window in the lounge, leadlighting and formal entrance, this will make a very comfortable first home or investment. Situated on a corner block ensures easy access into the carport and single garage in the back yard.