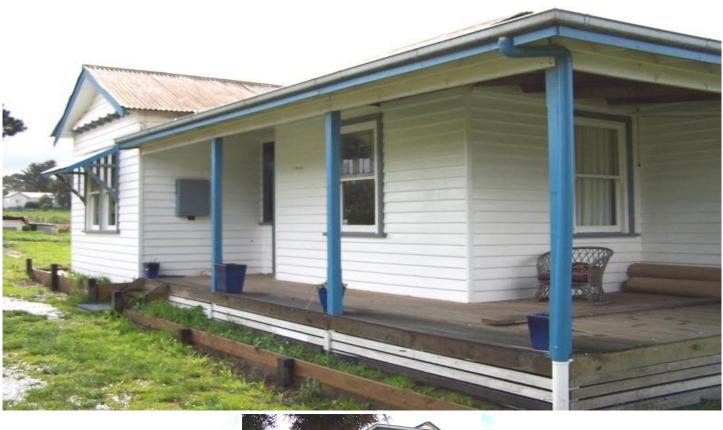

## **2 Angus Street SKIPTON VIC**

## NEW KITCHEN, NEW BATHROOM WITH CORNER SPA, HUGE LIVING AREA, TIMBER DECKING

Sitting on a delightful 1/2 acre corner block with fantastic rural views across the Mt Emu Creek, this sound and solid home provides the perfect opportunity to bring out the interior designer in you. All the hard work is done, with a massive living room extension on the rear, renovated kitchen and bathroom (with corner spa) new plumbing and electrical wiring, and large full width timber deck with creek outlook. Some internal painting and floor coverings required, perhaps a garage, and garden completion to your own taste. Gas stove, electric hot water and efficient slow combustion heating, terrific breakfast area, and a great entertaining layout. Only a short walk to town centre and all amenities including school, medical, golf and bowls, recreation reserve and country pub. Priced for quick sale!!! TOWN WATER AND SEWER CONNECTED