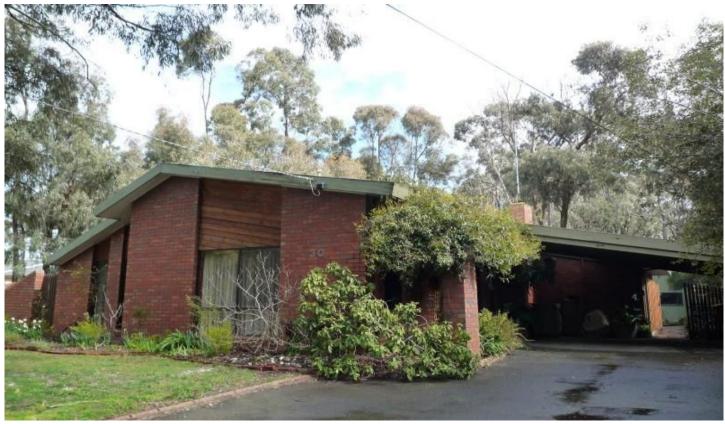

## 30 Hermitage Avenue MOUNT CLEAR VIC

If you are looking for home set amongst the gum trees in a peaceful setting this property is for you. Featuring three bedrooms, master with ensuite and built-in robes and two large living areas with leafy vistas from every window. Many warm, special features create a cosy atmosphere and the gas space heaters, solid fuel heater and split system ensure comfort all year around. With easy care leafy gardens, carport and multiple sheds, this interesting, brick veneer family home invites your inspection.