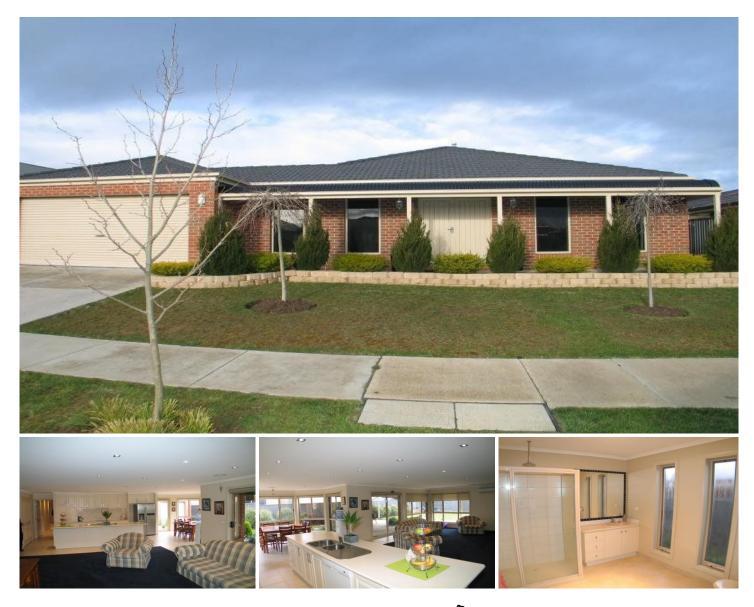

## 45 Alfredton Drive ALFREDTON VIC

Four Bedrooms plus Study, Formal Lounge, Open Plan Kitchen, Meals & Family Area, Two Bathrooms, Double Garage plus 6m x 4m Shed. Maintained to exacting standards and offering the discerning buyer an opportunity to purchase a home boasting spacious light filled living zones, main bedroom with large ensuite and walk in robe, three queen sized bedrooms with robes, a study or formal dining room, spacious lounge, well appointed kitchen with quality appliances, meals area with a north facing bay window, spacious family living zone adjacent to a wonderful outdoor entertaining area found within a private rear yard with an established garden. Close to schools, shops, public transport and finished with quality and style this home will impress the buyer requiring value and style.