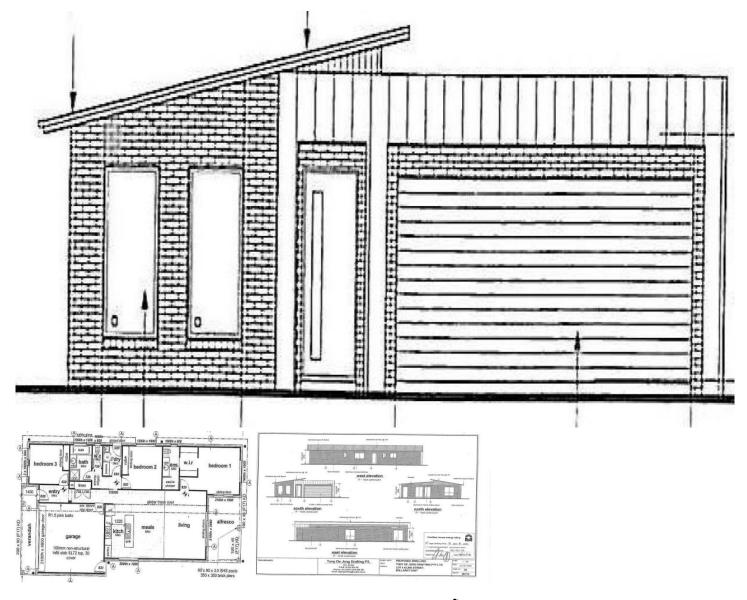

## 14 Sheehan Court BALLARAT EAST VIC

Offering approximately 20 squares this attractive three bedroom home with ensuite features kitchen with informal meals and living opening to generous under roof alfresco. This home includes auto double garage, fencing, driveways, paths, 2500 water tank, ducted heating, reverse cycle split system, stainless steel appliance, dishwasher and quality floor coverings. Choose your own faade, bricks and colour scheme. Close to the Eureka Stockade, golf course, schools and colleges, this exciting new home will sell fast. Take advantage of the \$29,000 first home buyers grant and also buy now off the plan and save on stamp duty.