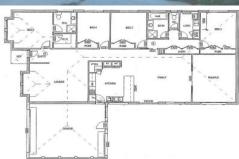

## MOVE IN WELL BEFORE CHRISTMAS

Perfect opportunity to purchase your new lifestyle in this fantastic Sebastopol estate close to kindergartens, primary and secondary schools, medical, sporting and shopping facilities and public transport. This outstanding home of over 23sq (214.21m2) of living features 3 separate living areas, 4 spacious double bedrooms, all with built-in robes, main features walk-in robe and large ensuite, lovely bright kitchen with under-bench oven and hot plates, rangehood, dishwasher, pantry, and room for the largest of fridge/freezer combinations. 5-star rated and fully equipped