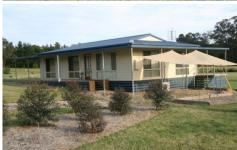

## 19 Banksia Court LINTON VIC

An inspection of this delightful 3.5 year old home situated on 1.6 acres in Linton will delight those seeking space, natural wildlife and a country atmosphere. This beautifully presented, three bedroom home boasts wonderful rural views in every direction. Constructed from hardiplank with colourbond roof and with enviro septic and reverse cycle split system, this low maintenance home is ideal for country living. Town water, 22,000 litres of tank water and a generous dam provide an abundance of water for all domestic and garden needs, including the newly planted trees on the property. There is plenty of space for a couple of sheep or a pony and the option of agisting an additional 2 acres of land. Within a pleasant 20 minute drive from Ballarat this well priced package will sell quickly.