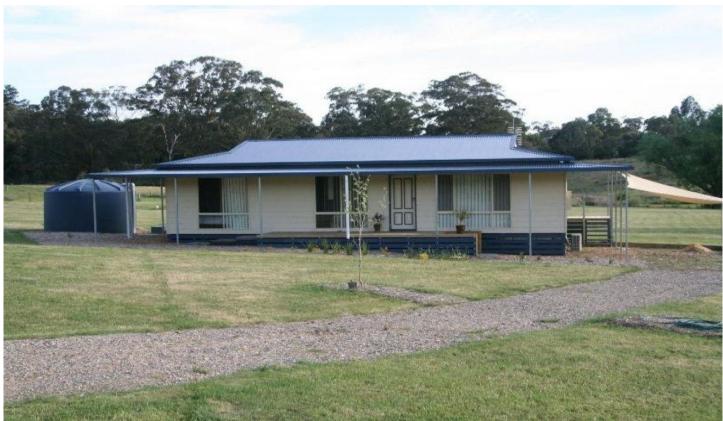

## 19 Banksia Court LINTON VIC

An inspection of this delightful 3.5 year old home situated on 1.6 acres in Linton will delight those seeking space, natural wildlife and a country atmosphere. This beautifully presented, three bedroom home boasts wonderful rural views in every direction. Constructed from hardiplank with colourbond roof and with enviro septic and reverse cycle split system, this low maintenance home is ideal for country living. Town water, 22,000 litres of tank water and a generous dam provide an abundance of water for all domestic and garden needs, including the newly planted trees on the property. There is plenty of space for a couple of sheep or a pony and the option of agisting an additional 2 acres of land. Within a pleasant 20 minute drive from Ballarat this well priced package will sell quickly.