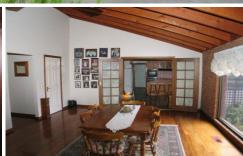

## 80 Warrenheip Road WARRENHEIP VIC

A tightly held location with simple access to Ballarat University and Technology centre, Melbourne, Geelong and of course Ballarat CBD. Close to schools, this quality home comprises 4 bedrooms and study, full ensuite and walk-in robe to main bedroom, generous living areas with cedar lined cathedral ceiling, formal dining, open fire, slow combustion heater and gas central heating, and one of the most user friendly timber decked pergola areas overlooking the superbly gardened rear yard. Top quality fittings and fixtures and tasteful decor throughout. Double garage under roof, app 40x20 garage workshop, water tank and bore. Large title of app 3035m2 with a further 1/4 acre leased. INSPECT TODAY!