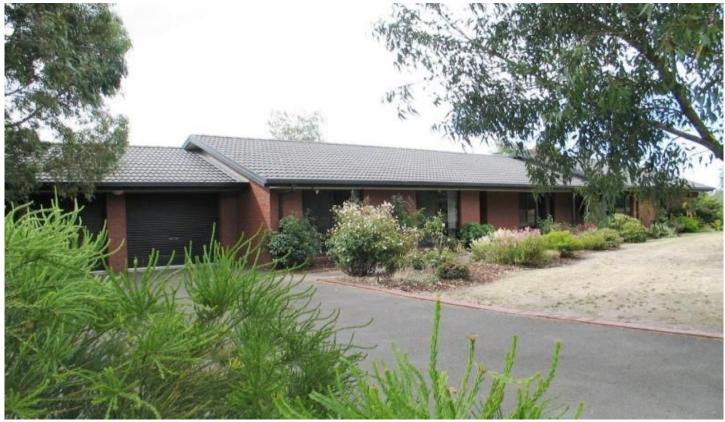

## 80 Warrenheip Road WARRENHEIP VIC

A tightly held location with simple access to Ballarat University and Technology centre, Melbourne, Geelong and of course Ballarat CBD. Close to schools, this quality home comprises 4 bedrooms and study, full ensuite and walk-in robe to main bedroom, generous living areas with cedar lined cathedral ceiling, formal dining, open fire, slow combustion heater and gas central heating, and one of the most user friendly timber decked pergola areas overlooking the superbly gardened rear yard. Top quality fittings and fixtures and tasteful decor throughout. Double garage under roof, app 40x20 garage workshop, water tank and bore. Large title of app 3035m2 with a further 1/4 acre leased. INSPECT TODAY!