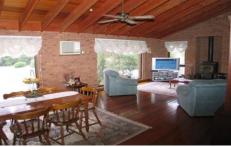

## 80 Warrenheip Road WARRENHEIP VIC

A tightly held location with simple access to Ballarat University and Technology centre, Melbourne, Geelong and of course Ballarat CBD. Close to schools, this quality home comprises 4 bedrooms and study, full ensuite and walk-in robe to main bedroom, generous living areas with cedar lined cathedral ceiling, formal dining, open fire, slow combustion heater and gas central heating, and one of the most user friendly timber decked pergola areas overlooking the superbly gardened rear yard. Top quality fittings and fixtures and tasteful decor throughout. Double garage under roof, app 40x20 garage workshop, water tank and bore. Large title of app 3035m2 with a further 1/4 acre leased. INSPECT TODAY!