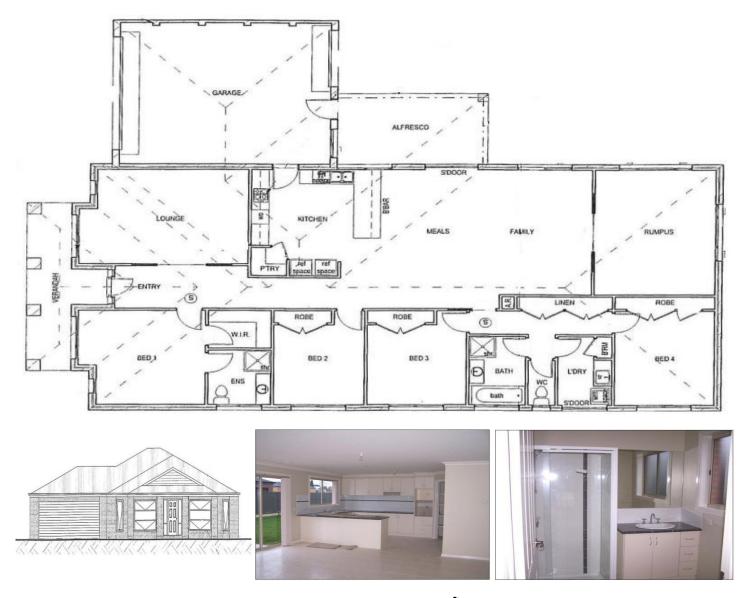

## 22 ILVIA Way SEBASTOPOL VIC

## 28.8 SQUARE 4 BEDROOM 3 LARGE LIVING AREAS

kitchen and bathroom photos for illustration only Perfect opportunity to purchase your new lifestyle in this fantastic Sebastopol estate close to kindergartens, primary and secondary schools, medical, sporting and shopping facilities and public transport. This outstanding home on 666m2 of land comprises 28.81 SQUARES UNDER ROOF, 23.91sq (222.24m2) of living space features 3 separate living areas, 4 spacious double bedrooms, all with built-in robes, main features walk-in robe and large ensuite, lovely bright kitchen with wall oven and hot plates, rangehood, dishwasher, pantry, and room for the largest of fridge/freezer combinations. Fully equipped with all floorcoverings, window coverings, gas ducted central heating, cleared and leveled block, fencing, paving, stylish architraves and skirting boards etc. Direct access to the living area from the double garage (45.58m2 app 6mx7m)

## 4 🛤 2 🚔 4 🚘

Building Size : 29 sqm Land Size View

: 666 sqm

: https://www.doepels.com.au/sale/vic/ball arat-western-district/sebastopol/residenti al/house/6187190

**John Morris** 03 5331 2000