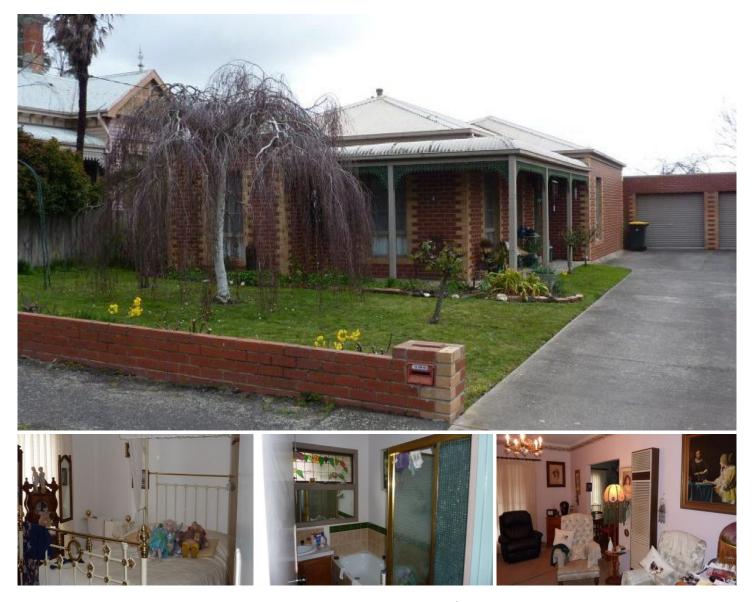

## 1/8 Peake Street BALLARAT VIC

Located in a quiet tree lined street, yet walking distance to all the city offers, this colonial townhouse couple suit a young person/couple, retired folk or as a blue chip investment. Three bedrooms together with a spacious rear yard give this home a definite edge, with wallpaper borders, polychrome brick inlaying and a return verandah enhancing the colonial influence.Formal living is commensuate with the balance of the home, with the bathroom tiled to the period and a lovely leadlight feature window.Comparisons are difficult, due to its position and unique features. First time offered for sale since built- could this be your next home?