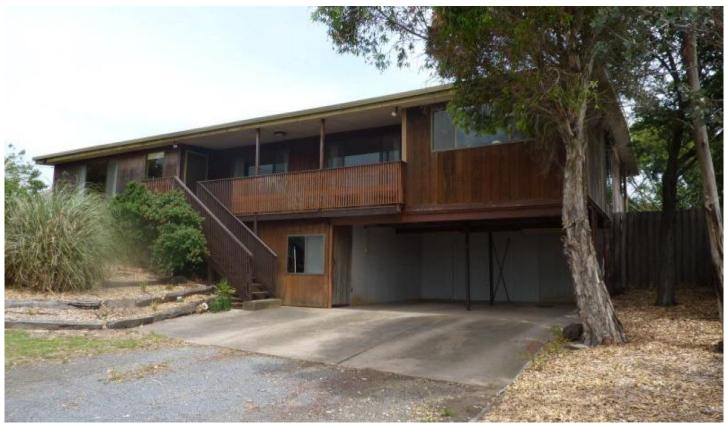

## **4 Levy Street BALLARAT EAST VIC**

This stylish north facing elevated home combines good design, an appealing use of space and light and superb panoramic views. Not your average home so please step inside to appreciate the three living areas, three spacious bedrooms – master with ensuite and a retro dcor that will suit a range of furniture. The rear outdoor deck is going to be ideal for summer entertaining or just sit on the front verandah and watch the sunset change the picturesque landscape. This delightful home set on a good size block is only minutes into the city and will suit a family, a first home buyer, an investor or anyone young at heart looking for something a little different.