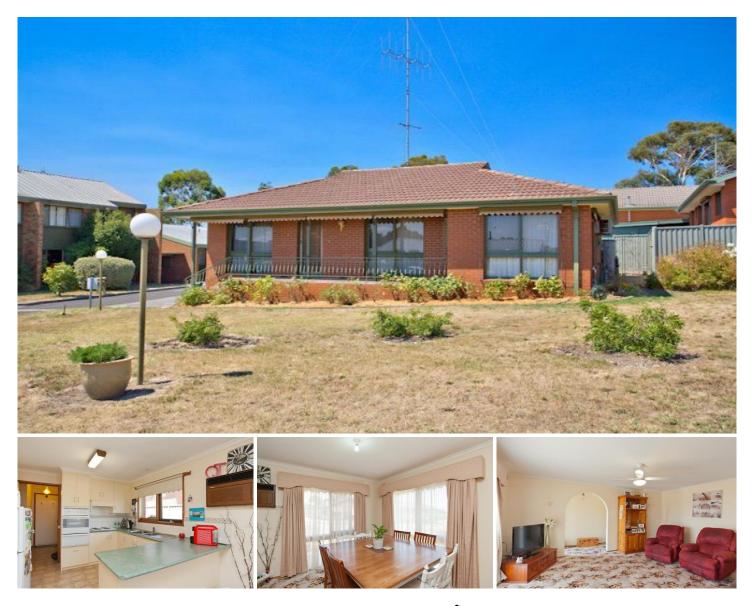

## 14/810A The Grange Lydiard St North BALLARAT NORTH VIC

SOLDIERS HILL - Proudly elevated, with commanding street views, this stylish 2 bedroom plus study nook townhouse is located in a quiet complex renowned for its quality and location over many many years. Very spacious bedrooms, with built-in robes in the main, a separate room ideally suited to a large walk-in storage or study nook, very roomy lounge with open outlook and a delightful kitchen dining area with a sense of openness too. Gas ducted heating, wall mounted air conditioner, modern kitchen and bathroom, stylish verandah and sunblinds for extra protection from the hot afternoons. Single garage with auto door, compact easy care rear yard, and a fine location make this excellent buying for any purpose. Excellent rental history for investors, however vacant possession is available for the owner occupier. Close to school, sport and transport facilities, and not too far from railway station, city