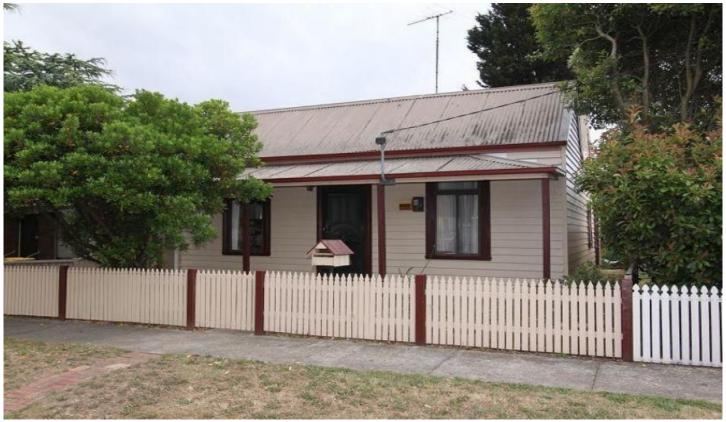

## 108 Latrobe Street BALLARAT VIC

## GREAT BLOCK, GREAT POSITION --

Set nicely back from the street behind the picket fence, you will feel straight at home when you step inside this sound and solid central charmer. The high ceilings are typical of the character of the era, and the home comprises 3 bedrooms (2 with a full wall of sliding robes) spacious living providing lounge and family areas and open plan near-new kitchen with dishwasher and roomy meals area. You'll love the bathroom with the pedestal basin, twin showers over corner spa bath and clever euro laundry, and the convenience of all gas appliances. Sitting on a block of approx 423sqm in a handy central location close to shops and public transport, this home would be very appealing to occupy or invest in with excellent returns available. Don't miss out on this fantastic opportunity, call today.