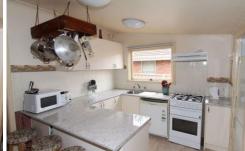

## GREAT BLOCK, GREAT POSITION --

Set nicely back from the street behind the picket fence, you will feel straight at home when you step inside this sound and solid central charmer. The high ceilings are typical of the character of the era, and the home comprises 3 bedrooms (2 with a full wall of sliding robes) spacious living providing lounge and family areas and open plan near-new kitchen with dishwasher and roomy meals area. You'll love the bathroom with the pedestal basin, twin showers over corner spa bath and clever euro laundry, and the convenience of all gas appliances. Sitting on a block of approx 423sqm in a handy central location close to shops and public transport, this home would be very appealing to occupy or invest in with excellent returns available. Don't miss out on this fantastic opportunity, call today.