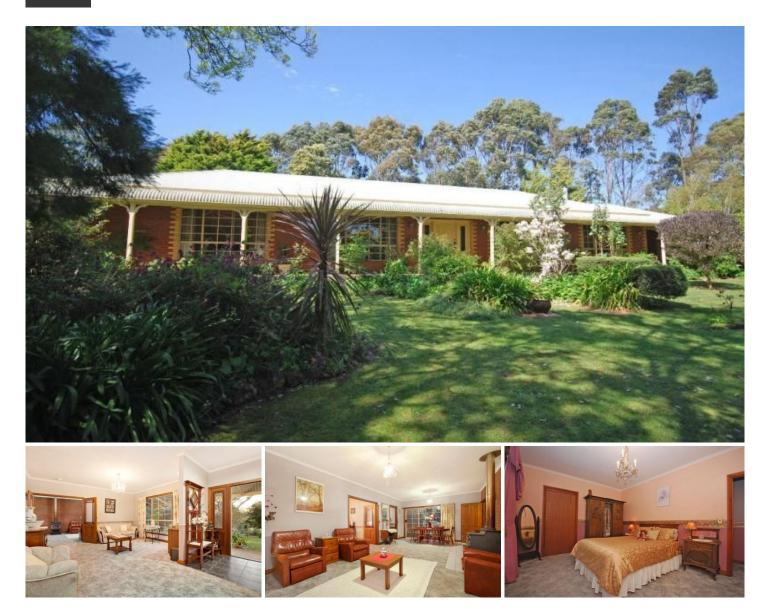

## **60 Bell Avenue MOUNT HELEN VIC**

A well appointed and stylish 3 bedroom colonial style home on app 4.4 acres in popular Mt Helen -very close to Ballarat Uni, SRO, and Technology Park. This immaculate 28yo home boasts 3 huge bedrooms, with WIR and ensuite to the main, WIR & BIR to others, spacious formal and casual living and an easy-to-use galley style kitchen. Stylish solid timber stained glass doors, architraves and skirtings, quality floor and window coverings, natural gas central heating and a cosy slow combustion heater too. A beautiful garden outlook from every room affords privacy and tranquility, amongst abundant bird and animal life. Enjoy this wonderful country lifestyle right in the heart of Mt Helen, only minutes to primary, secondary and tertiary education, shopping facilities and Ballarat's CBD. The gardens are well established and designed for ease of care, with an abundant water supply from the 1.6 megalitre dam and the luxury of town water too. The large double