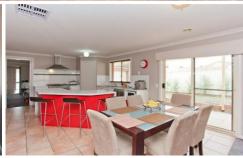

## 10 Northwood Court INVERMAY PARK VIC

Hard to find with all these attributes at this very affordable price. Proudly boasting a recent kitchen renovation, and evaporative cooling, this well built family home offers great value for money. The main bedroom features a large bay window providing extra space and a great outlook over the front garden, walk in robe and ensuite, and is located opposite the separate study and direct garage access. The formal living looks onto the outdoor living, as does the spacious family room connecting to the kitchen meals. Near new dishwasher, 900mm 5 burner s/s hot plates and oven, spacious pantry and loads of bench space. Ample storage throughout with cupboards galore, and built in robes in all other bedrooms. The main bathroom is conveniently located, and features a very practical powder room layout. All gas appliances include ducted heating, and continuous water, some new window furnishings and recently painted in the living areas. Secure outdoor living