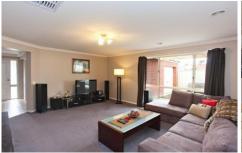

## 10 Northwood Court INVERMAY PARK VIC

Hard to find with all these attributes at this very affordable price. Proudly boasting a recent kitchen renovation, and evaporative cooling, this well built family home offers great value for money. The main bedroom features a large bay window providing extra space and a great outlook over the front garden, walk in robe and ensuite, and is located opposite the separate study and direct garage access. The formal living looks onto the outdoor living, as does the spacious family room connecting to the kitchen meals. Near new dishwasher, 900mm 5 burner s/s hot plates and oven, spacious pantry and loads of bench space. Ample storage throughout with cupboards galore, and built in robes in all other bedrooms. The main bathroom is conveniently located, and features a very practical powder room layout. All gas appliances include ducted heating, and continuous water, some new window furnishings and recently painted in the living areas. Secure outdoor living