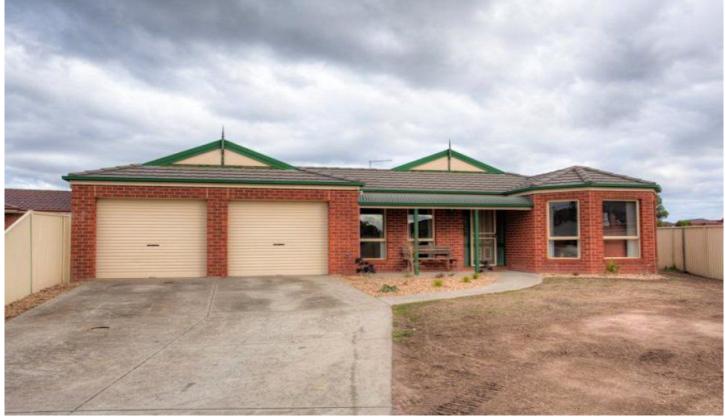

## 10 Northwood Court INVERMAY PARK VIC

Hard to find with all these attributes at this very affordable price. Proudly boasting a recent kitchen renovation, and evaporative cooling, this well built family home offers great value for money. The main bedroom features a large bay window providing extra space and a great outlook over the front garden, walk in robe and ensuite, and is located opposite the separate study and direct garage access. The formal living looks onto the outdoor living, as does the spacious family room connecting to the kitchen meals. Near new dishwasher, 900mm 5 burner s/s hot plates and oven, spacious pantry and loads of bench space. Ample storage throughout with cupboards galore, and built in robes in all other bedrooms. The main bathroom is conveniently located, and features a very practical powder room layout. All gas appliances include ducted heating, and continuous water, some new window furnishings and recently painted in the living areas. Secure outdoor living