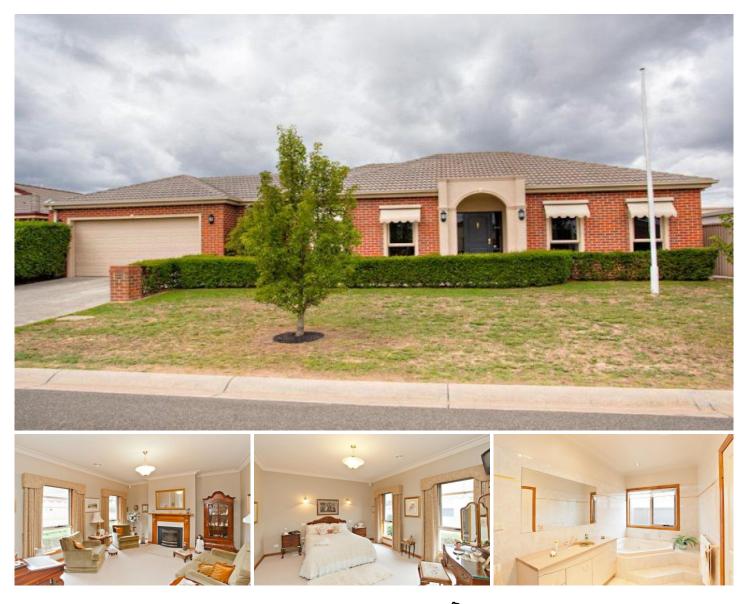

## 65 Wicklow Drive INVERMAY PARK VIC

You will be very pleased with this home! Lovely family home boasting four bedrooms, two bathrooms and 2 living spaces. The kitchen having S/S appliances, ample cupboards and bench space will be a treat to cook in. Three of the bedrooms have BIR's and the main bedroom has a WIR and spacious en-suite with a spa. A comfortable home to enjoy all year round with central heating throughout along with a gas log fire and split system in the living area. Double garage (with remote) allows direct entry into this home and vechile access also to the large powered shed (approx 7mx6m) in the backyard. Fantastic paved entertaining area too. All of this on a very generous block of approx 850sqm. Plenty of room for everyone to enjoy inside and out. Feel secure with a security system already installed. Call today.