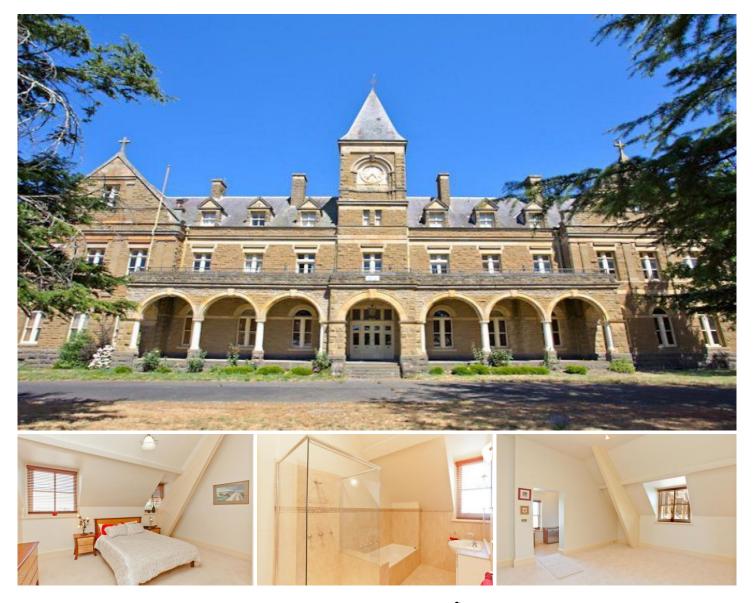

## A25/300 Gillies Street WENDOUREE VIC

We invite you to come and inspect this spacious Monastery Apartment. If you've been looking for an easier lifestyle this gorgeous apartment may be just what you are after.

Fantastic design on the third level (with stair access) incorporating two double bedrooms with robes (main with en-suite) and a third single bedroom or study. You will love the two gas heated living areas with a beautiful marble fireplace and the kitchen which is well appointed with a stainless steel appliances including dishwasher, under bench oven, gas cook top and a large walk in pantry. The modern main bathroom includes a separate bath and shower. A very comfortable home to live in - warm in winter, cool in summer. A very appealing residence with interesting ceiling and wall lines in a fabulous location close to the lake, gardens, shopping, schools, and the Wendouree Train Station. Parking provided for two vehicles. Investors Note:Owner prepared to lease back at