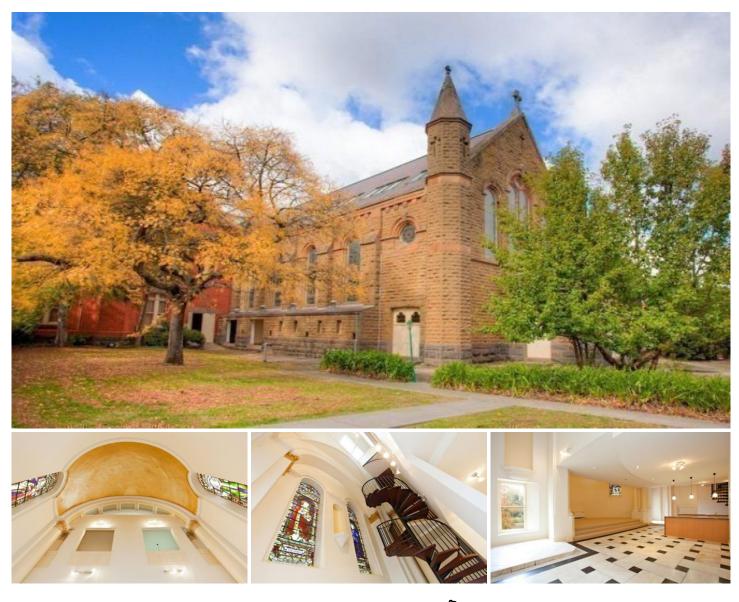

## 4/300 Gillies Street WENDOUREE VIC

The magnificent stained glass windows, majestic ceilings and intricate period architecture have been preserved in this sensitive renovation. The apartment offers modern kitchen, living area surrounded by stained glass windows, three bedrooms, three bathrooms and study areas. Set in beautiful landscaped gardens and so close to Ballarats restaurants and cafes, Lake Wendouree, Stockland shopping centre and train station. A rare opportunity to own this historic masterpiece. Currently rented at \$350 p/w until 12th December 2013 3 🛤 3 🚰 2 🚘