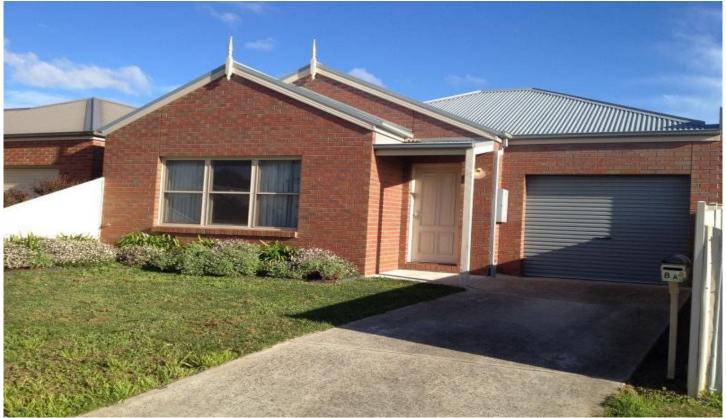

## **8A Glendenning Street CANADIAN VIC**

This lovely low maintenance townhouse is perfect for the owner occupier or investor.

Tiled entrance with a built in coat cupboard, through to the light filled lounge which is open to the kitchen, dining/family area. Kitchen has stainless steel appliances including a dishwasher. You will also find a double sink and plenty of cupboards. There are built in cupboards in the hallway too. Three bedrooms in total, main with walk in robe which includes built in shelving. The second bedroom has a built in robe. The third bedroom would make an ideal nursery or study. Great modern bathroom and a neutral colour scheme throughout with tiles on the floor in wet areas and carpet through the rest of the home. Centrally heated for comfortable living. Single garage with direct access to inside the home and the backyard. Garden/tool shed also. With all this and established screening trees in the back garden to ensure privacy, what are you waiting for? Leased