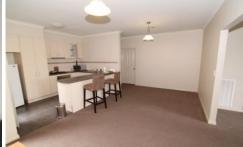

## **8A Glendenning Street CANADIAN VIC**

This lovely low maintenance townhouse is perfect for the owner occupier or investor.

Tiled entrance with a built in coat cupboard, through to the light filled lounge which is open to the kitchen, dining/family area. Kitchen has stainless steel appliances including a dishwasher. You will also find a double sink and plenty of cupboards. There are built in cupboards in the hallway too. Three bedrooms in total, main with walk in robe which includes built in shelving. The second bedroom has a built in robe. The third bedroom would make an ideal nursery or study. Great modern bathroom and a neutral colour scheme throughout with tiles on the floor in wet areas and carpet through the rest of the home. Centrally heated for comfortable living. Single garage with direct access to inside the home and the backyard. Garden/tool shed also. With all this and established screening trees in the back garden to ensure privacy, what are you waiting for? Leased