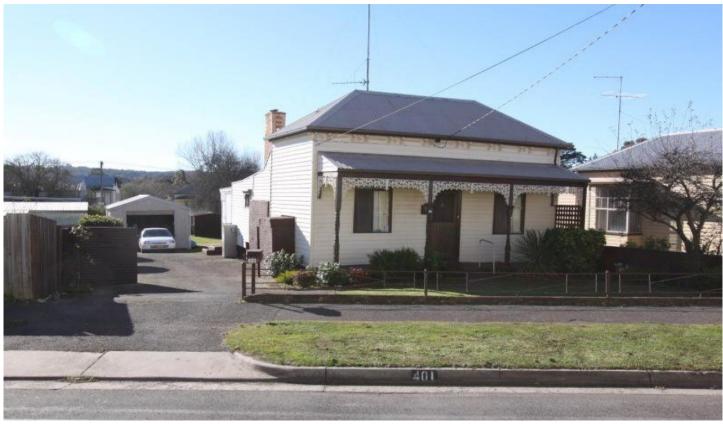

## 401 Eureka Street EUREKA VIC

This two bedroom Miners Cottage has served as a family home for the past 34 years and is ready for someone to polish it up and make it their own. The two living areas are provided by a separate lounge and spacious kitchen meals with the benefit of Gas appliances. Located less than 5 minutes from the CBD, easy access to the Western Freeway, with the benefit of Public transport outside your front door, restaurants, The Eureka Stockade and other amenities close by. Set on approx. 630smtr and Suitable for 1st home buyers or Investors with an estimated 5.3% return you need to jump on this one.