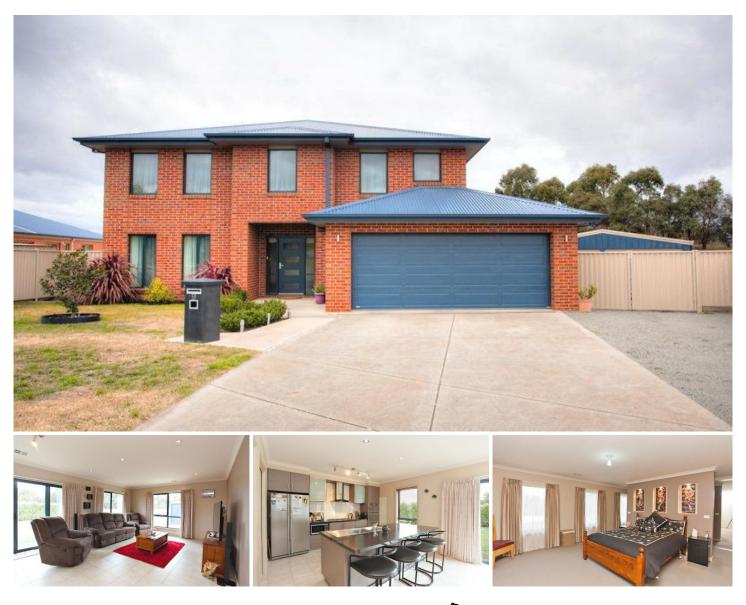

## 9 Normlyttle Parade MINERS REST VIC

Specifically designed to address today's family needs, this wonderful family home offers spacious open plan living and dining, a well- appointed kitchen with double oven and walk-in in pantry, adjoining family room, all with private views to the rear yard. There is a separate study and powder room downstairs. Secure and direct access inside from a double garage. Upstairs there are four bedrooms, two with walk in robes, main with full ensuite and robes. There is also a spacious third living area perfect for the kids. Central heating, evaporative cooling, double glazing and quality neutral furnishings, this home stands out as a must see family home. With separate front access to a second double garage, perfect for the tradie or work from home. A great block with room for the kids to play and easy access to the Melbourne freeway or train station.