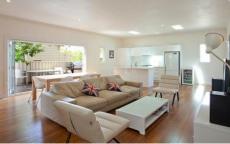

## 10 Hotham Street LAKE WENDOUREE VIC

Step through the double front doors and into a new era of modern living. This stylish home has been renovated from the ground up. Situated in a highly sought after locale only one block from Lake Wendouree and close to the medical precinct. Perfect for the single, working couple or young family looking for something special. Providing generous accommodation, the open living design is filled with natural light and offers three bedrooms, en suite to main bedroom, along with a second bathroom. Quality fittings throughout including Caesar stone bench tops, bamboo flooring, gas appliances and a dishwasher. North facing living features bi-fold doors providing direct access onto a timber deck. Entertain all year round. Situated on 339m2 with two street frontage with an open double carport, this low maintenance yard is ideal for a busy lifestyle.