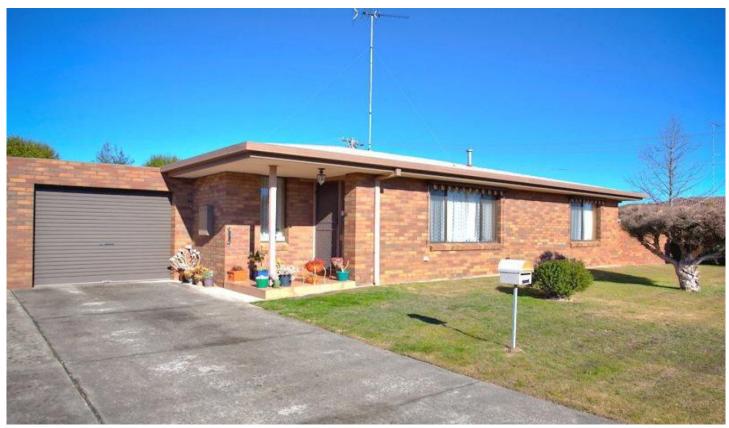

## 1/16 Edwards Crescent WENDOUREE VIC

Easy care home in great location close to Webbcona Bowling Club, shopping facilities etc. A lovely property on its own title comprising 2 spacious bedrooms with sliding door wardrobes, adjacent to a separate toilet and well appointed bathroom. The spacious open-plan living and dining areas have a beaut northerly aspect, are gas heated and adjoin a functional kitchen with gas wall oven and hotplates, dishwasher and the convenience of gas hot water. The separate laundry has a wall of storage and usual other facilities. All located on a great corner block, with auto-door single garage, fernery area and a private yard in which you would have room perhaps for your caravan or trailer. Canvas sunblinds for summer comfort, easy care gardens, weather protection at the front door and a wonderful position for convenient living. Inspect today.