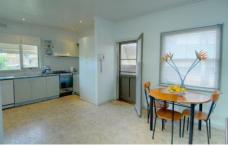

## 628 Eureka Street BALLARAT EAST VIC

This most attractive home enjoys a modern internal theme. It has been beautifully updated, creating just the right spaces for comfortable living. The formal dining and living room are bright and welcoming and the additional very large informal meals area would cater for the largest family feast. The kitchen has loads of cupboard space, large pantry, dishwasher and gas cooking and has access to the outdoor BBQ area. The bedrooms have generous built in robes while bedroom three could be used as a large family room with outside access. The study is a welcome addition to this family home. Outdoors there is a double garage, a garden shed, dog enclosure, cubby house and enclosed pergola area. The 864M2 approx. property is child friendly and close to schools, transport, CBD and the universities. Rented at \$260 p/w until 15/11/13.