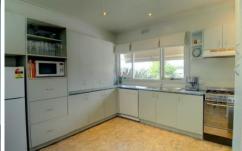

## 628 Eureka Street BALLARAT EAST VIC

This most attractive home enjoys a modern internal theme. It has been beautifully updated, creating just the right spaces for comfortable living. The formal dining and living room are bright and welcoming and the additional very large informal meals area would cater for the largest family feast. The kitchen has loads of cupboard space, large pantry, dishwasher and gas cooking and has access to the outdoor BBQ area. The bedrooms have generous built in robes while bedroom three could be used as a large family room with outside access. The study is a welcome addition to this family home. Outdoors there is a double garage, a garden shed, dog enclosure, cubby house and enclosed pergola area. The 864M2 approx. property is child friendly and close to schools, transport, CBD and the universities. Rented at \$260 p/w until 15/11/13.