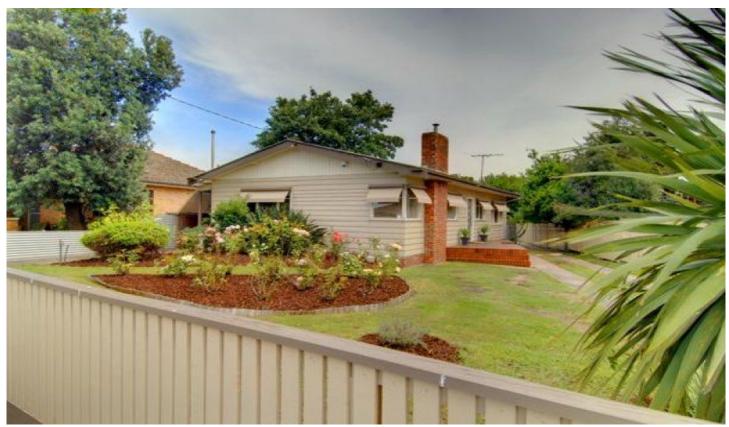

## 628 Eureka Street BALLARAT EAST VIC

This most attractive home enjoys a modern internal theme. It has been beautifully updated, creating just the right spaces for comfortable living. The formal dining and living room are bright and welcoming and the additional very large informal meals area would cater for the largest family feast. The kitchen has loads of cupboard space, large pantry, dishwasher and gas cooking and has access to the outdoor BBQ area. The bedrooms have generous built in robes while bedroom three could be used as a large family room with outside access. The study is a welcome addition to this family home. Outdoors there is a double garage, a garden shed, dog enclosure, cubby house and enclosed pergola area. The 864M2 approx. property is child friendly and close to schools, transport, CBD and the universities. Rented at \$260 p/w until 15/11/13.