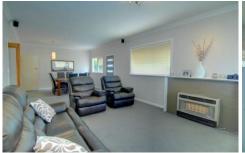

## 628 Eureka Street BALLARAT EAST VIC

This most attractive home enjoys a modern internal theme. It has been beautifully updated, creating just the right spaces for comfortable living. The formal dining and living room are bright and welcoming and the additional very large informal meals area would cater for the largest family feast. The kitchen has loads of cupboard space, large pantry, dishwasher and gas cooking and has access to the outdoor BBQ area. The bedrooms have generous built in robes while bedroom three could be used as a large family room with outside access. The study is a welcome addition to this family home. Outdoors there is a double garage, a garden shed, dog enclosure, cubby house and enclosed pergola area. The 864M2 approx. property is child friendly and close to schools, transport, CBD and the universities. Rented at \$260 p/w until 15/11/13.