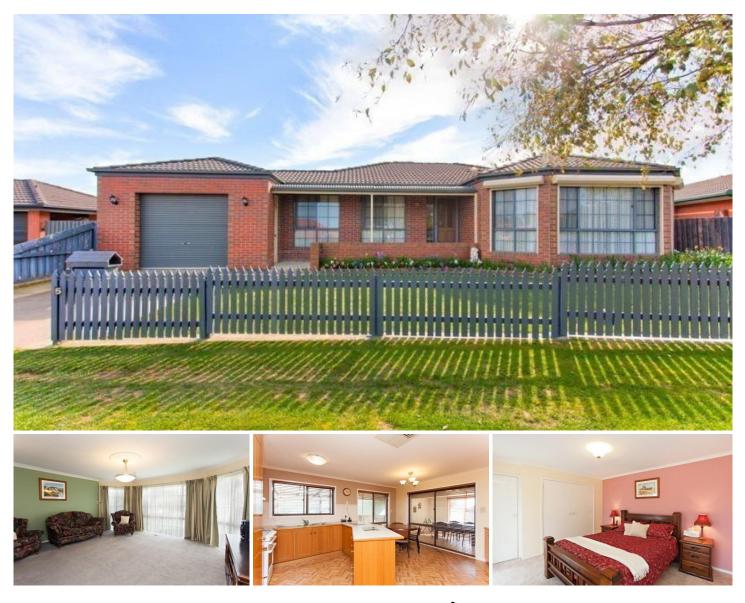

## **5 Webster Drive SEBASTOPOL VIC**

This attractive 3 bedroom brick veneer has a very large formal lounge with bay window, spacious kitchen meals area and a large rumpus room to the rear overlooking the low maintenance back yard. All bedrooms have built in robes, new carpets and window furnishings throughout, the bathroom is centrally located and has plenty of storage as does the kitchen. The kitchen has an upright gas stove and oven and range hood. The home is fitted with electric window shutters and remote controlled roller door to the single garage with an extra-long carport behind for more parking. The home has been well kept and it has recently been freshly painted and new floor coverings to the rear have also been laid. Other features include gas central heating, evaporative cooling, gas hot water, 3x6 garden shed and access to the backyard all on a block size of approximately 640sqm.