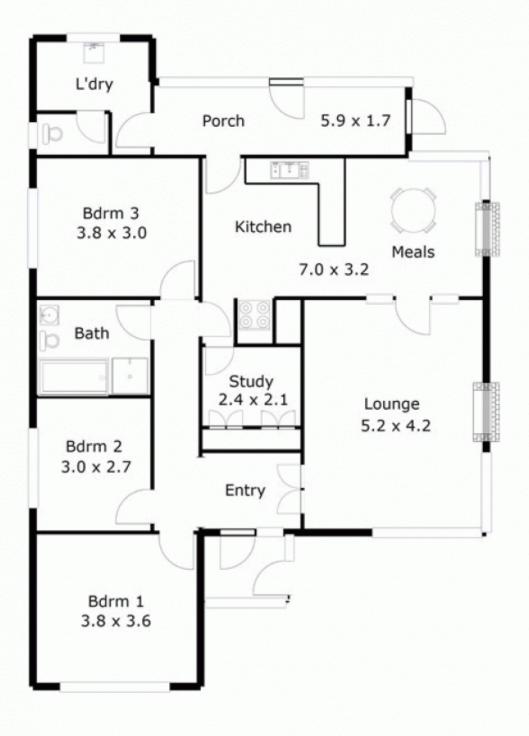

## 308 Larter Street BALLARAT VIC

Quiet central east location close to city centre, Sovereign Hill, Lake Esmond, and Uni bus route showing impeccable presentation and an easy care garden area. Comprising separate entry foyer, 3 spacious bedrooms, large, bright and airy lounge with gas heating and split system air conditioner, and a roomy kitchen meals area with efficient Rinnai gas heating, gas cooking, excellent bench and cupboard space and a roomy walk-in butlers pantry or study area. Extensive easy care concrete paving, single garage/workshop with remote door, carport, fernery area and rainwater tank, sunblinds for summer comfort and handy rear porch for easy access. Weatherboards and paintwork in excellent order, and the tile roof has been recently sealed - a perfect package for investors or occupiers alike.