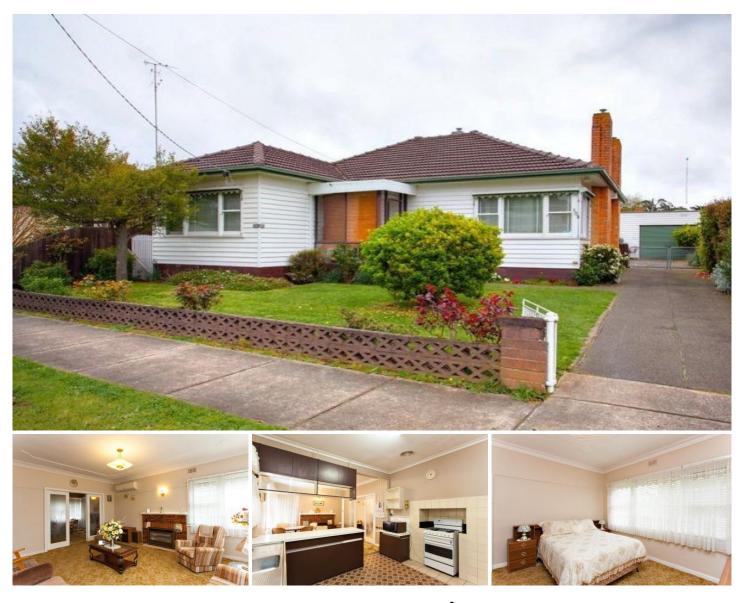

## 308 Larter Street BALLARAT VIC

Quiet central east location close to city centre, Sovereign Hill, Lake Esmond, and Uni bus route showing impeccable presentation and an easy care garden area. Comprising separate entry foyer, 3 spacious bedrooms, large, bright and airy lounge with gas heating and split system air conditioner, and a roomy kitchen meals area with efficient Rinnai gas heating, gas cooking, excellent bench and cupboard space and a roomy walk-in butlers pantry or study area. Extensive easy care concrete paving, single garage/workshop with remote door, carport, fernery area and rainwater tank, sunblinds for summer comfort and handy rear porch for easy access. Weatherboards and paintwork in excellent order, and the tile roof has been recently sealed - a perfect package for investors or occupiers alike.