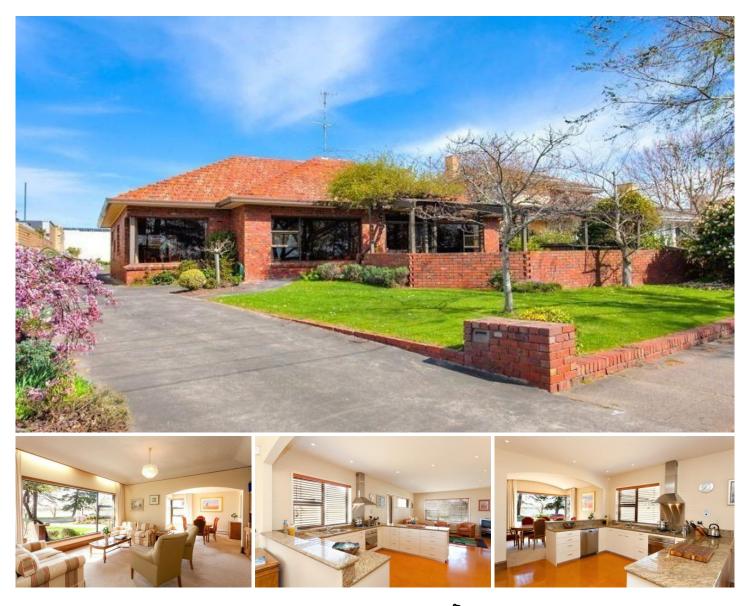

## 113 Wendouree Parade LAKE WENDOUREE VIC

Highly sought after position overlooking Lake Wendouree with north facing living areas, this great home sits on a significant land parcel of approx 810sqm. The wide tiled entrance welcomes you into the spacious living room overlooking the lake and flowing through into the formal dining. Both areas have tinted windows adding privacy to the ambiance created from living in such a great position. The kitchen boasts a large recessed pantry, SS dishwasher and electric oven with gas cook top, granite bench tops and off the kitchen is an extra living area. The main bedroom has WIR, ensuite and utilises the lake setting yet it is protected by the garden and courtyard, whilst the second and third bedrooms contain BIRs and the fourth bedroom/study can be set up as you wish. The large bathroom can accommodate the family and is also fitted with a spa to relax those tired muscles after a run around the lake. Hydronic heating throughout provides clean air