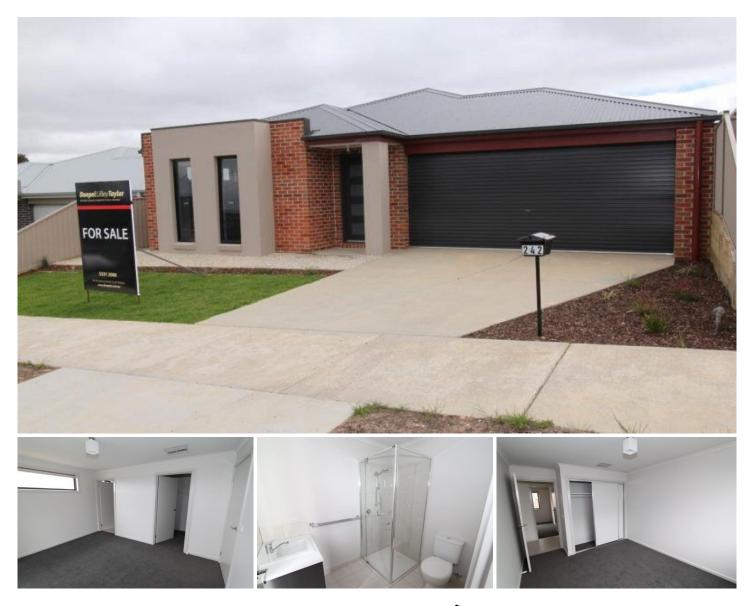

## 242 Elsworth Street West BALLARAT VIC

Gas central heating, central cooling and gas infinity hot watertop this brand new home off. Main bedroom has en-suite and WIR. Great open floor-plan with a spacious family/meals area along with the kitchen including stainless steel appliances - perfect for entertaining family and friends. You will love the direct entry to indoors from the double garage with remote. Very close to the city, schools, Sovereign Hill and easy access to the University. Will rent at \$350p/w. Block size 342m2.