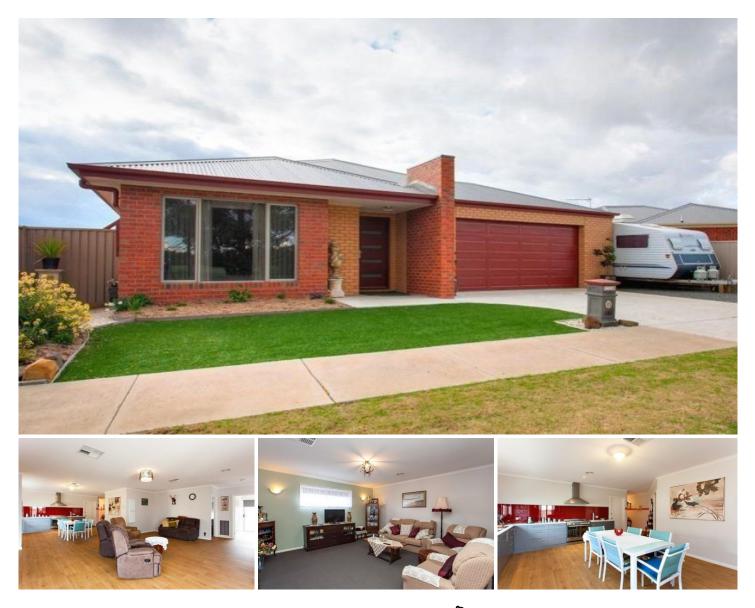

## **16 Crown Street SEBASTOPOL VIC**

This immaculate residence opposite parkland has spacious open plan living, four bedrooms, 3 with BIR, master with large open WIR & ensuite. The kitchen is fitted with SS dishwasher, 900mm oven, gas cook top with SS range hood, glass splashback and butler's pantry. The laundry has a drying cupboard, bathroom with shower, bath and vanity, separate toilet and powder room. There are two living areas, large covered in alfresco for entertaining and a small study nook or kids sitting room. Other features include ducted gas heating, evaporative cooling, solar hot water, extra-large DLUG, concrete ramps to the house and garden shed, all on 614sqm.