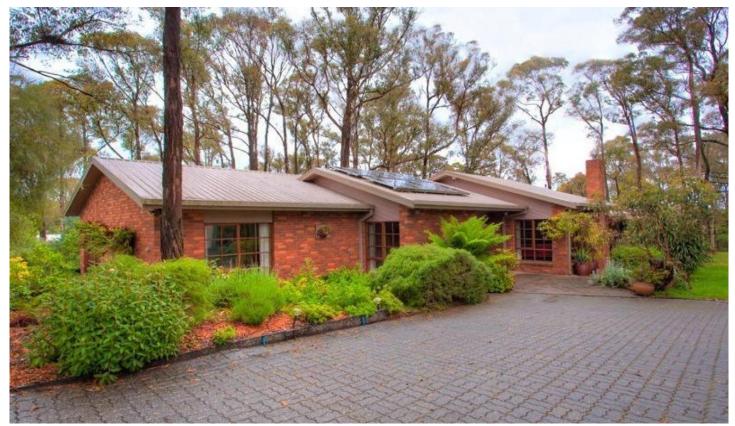

## 2 Timbertop Drive MOUNT HELEN VIC

Here is your chance to buy a large property on just over ½ acre of land in the Mt Helen area. This property is positioned in such a beautiful area surrounded by trees and open spaces providing privacy all year round. The home consists of 3 living areas, 4 bedrooms, master with ensuite and WIR, large kitchen with dining and plenty of storage throughout. The bathroom has spa and standard shower with separate toilet, whilst the laundry had direct access to the decked veranda. The home also has a 2kw solar system plus solar hot water with gas backup, gas central heating, split reverse cycle air-conditioning, combustion wood heater and extra gas heater to one of the living areas. Other features include an extra-large 3 bay shed, extra access for a caravan from the front, a paved under cover entertaining area and a large but low maintenance garden.