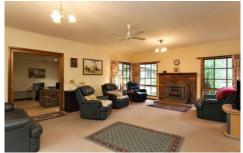

## 2 Timbertop Drive MOUNT HELEN VIC

Here is your chance to buy a large property on just over ½ acre of land in the Mt Helen area. This property is positioned in such a beautiful area surrounded by trees and open spaces providing privacy all year round. The home consists of 3 living areas, 4 bedrooms, master with ensuite and WIR, large kitchen with dining and plenty of storage throughout. The bathroom has spa and standard shower with separate toilet, whilst the laundry had direct access to the decked veranda. The home also has a 2kw solar system plus solar hot water with gas backup, gas central heating, split reverse cycle air-conditioning, combustion wood heater and extra gas heater to one of the living areas. Other features include an extra-large 3 bay shed, extra access for a caravan from the front, a paved under cover entertaining area and a large but low maintenance garden.