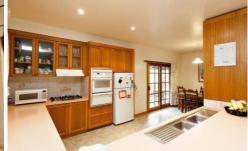

## 2 Timbertop Drive MOUNT HELEN VIC

Here is your chance to buy a large property on just over ½ acre of land in the Mt Helen area. This property is positioned in such a beautiful area surrounded by trees and open spaces providing privacy all year round. The home consists of 3 living areas, 4 bedrooms, master with ensuite and WIR, large kitchen with dining and plenty of storage throughout. The bathroom has spa and standard shower with separate toilet, whilst the laundry had direct access to the decked veranda. The home also has a 2kw solar system plus solar hot water with gas backup, gas central heating, split reverse cycle air-conditioning, combustion wood heater and extra gas heater to one of the living areas. Other features include an extra-large 3 bay shed, extra access for a caravan from the front, a paved under cover entertaining area and a large but low maintenance garden.