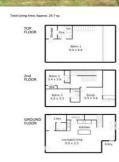

## 3C/300 Gillies Street WENDOUREE VIC

A wonderful location and set amongst beautifully landscaped gardens is this three bedroom, three level historic apartment. The apartment offers three bedrooms, three bathrooms, modern kitchen with stone bench top and walk in pantry and extra living areas. Enjoy the stunning period features, majestic ceilings and unparalleled stained glass windows. Providing three entrance doors, 2 car spaces and all the surrounding amenities such as Lake Wendouree, medical facilities, Stocklands Shopping Centre and train station all within walking distance allows for a great investment or to owner occupy. A rare opportunity and offered as vacant possession. Be quick as this will sell.