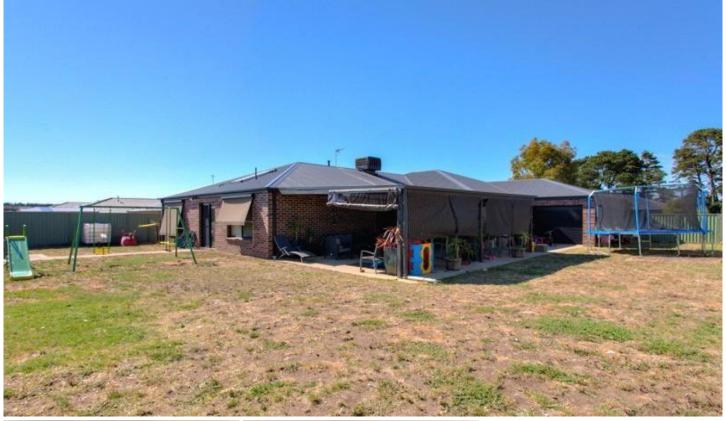

## 39 Delaney Dve MINERS REST VIC

If you're looking for space for the family then have a look at this. Built in 2010 this 4 bedroom, master with ensuite and WIR, 2 living areas, open plan kitchen/meals and living is sure to impress. The fourth bedroom could be utilised as a home office if required with necessary points available. As you walk through the house you are surprised by the amount of space in each room. All wet areas are spacious and have plenty of storage. Other features include gas central heating, gas hot water, evaporative AC, 8mx5m pergola, side access for a caravan, drive through DLUG to rear yard and still plenty of space for the kids to play sitting on 703m2.