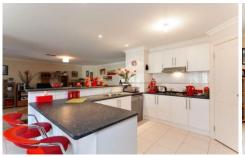

## 39 Delaney Dve MINERS REST VIC

If you're looking for space for the family then have a look at this. Built in 2010 this 4 bedroom, master with ensuite and WIR, 2 living areas, open plan kitchen/meals and living is sure to impress. The fourth bedroom could be utilised as a home office if required with necessary points available. As you walk through the house you are surprised by the amount of space in each room. All wet areas are spacious and have plenty of storage. Other features include gas central heating, gas hot water, evaporative AC, 8mx5m pergola, side access for a caravan, drive through DLUG to rear yard and still plenty of space for the kids to play sitting on 703m2.