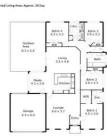

## 39 Delaney Dve MINERS REST VIC

If you're looking for space for the family then have a look at this. Built in 2010 this 4 bedroom, master with ensuite and WIR, 2 living areas, open plan kitchen/meals and living is sure to impress. The fourth bedroom could be utilised as a home office if required with necessary points available. As you walk through the house you are surprised by the amount of space in each room. All wet areas are spacious and have plenty of storage. Other features include gas central heating, gas hot water, evaporative AC, 8mx5m pergola, side access for a caravan, drive through DLUG to rear yard and still plenty of space for the kids to play sitting on 703m2.