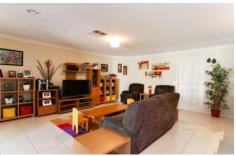

## 39 Delaney Dve MINERS REST VIC

If you're looking for space for the family then have a look at this. Built in 2010 this 4 bedroom, master with ensuite and WIR, 2 living areas, open plan kitchen/meals and living is sure to impress. The fourth bedroom could be utilised as a home office if required with necessary points available. As you walk through the house you are surprised by the amount of space in each room. All wet areas are spacious and have plenty of storage. Other features include gas central heating, gas hot water, evaporative AC, 8mx5m pergola, side access for a caravan, drive through DLUG to rear yard and still plenty of space for the kids to play sitting on 703m2.