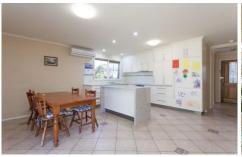

## 7 Christine Avenue ALFREDTON VIC

Situated in a quiet street this beautifully presented home features an up to date kitchen, meals area over looking the pergola with timber decking and the sensational backyard. A spacious separate lounge room with northerly aspect at the front, three bedrooms, two with BIR's, updated bathroom and laundry this is a great family home. Huge shed, approx 10m x 6m plus carport all set in manicured gardens on 790m2.