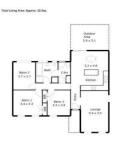

## 7 Christine Avenue ALFREDTON VIC

Situated in a quiet street this beautifully presented home features an up to date kitchen, meals area over looking the pergola with timber decking and the sensational backyard. A spacious separate lounge room with northerly aspect at the front, three bedrooms, two with BIR's, updated bathroom and laundry this is a great family home. Huge shed, approx 10m x 6m plus carport all set in manicured gardens on 790m2.