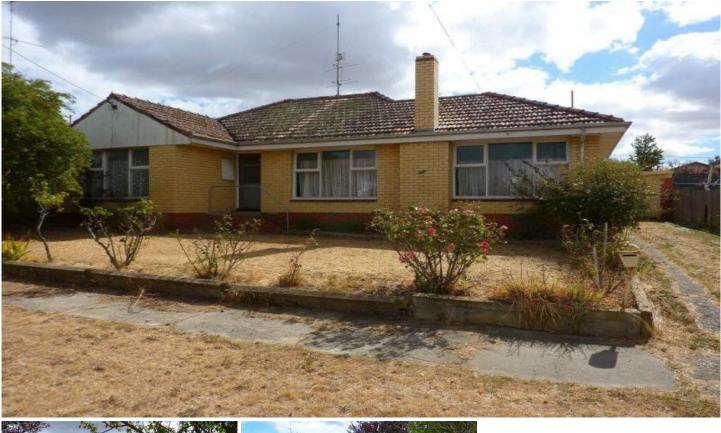

## **33 Eton Street WENDOUREE VIC**

A wonderful opportunity exists for the first home buyer, young tradie or an old hand at renovating to turn this into a delightful home or investment. Close to the Wendouree Uniting Church, Minerdome, Ballarat Grammar and Stockland Shopping Centre. Featuring three bedrooms, large living with gas heater, a kitchen/meals area, separate bathroom, shower and toilet, large laundry space and plenty of storage. The pine floorboards throughout would polish up a treat and with a bit of TLC it would provide a great return to whoever purchases it. There is ample backyard to extend or utilise for a large shed with the land size of approx. 630m2. A perfectly solid brick veneer home that only needs a cosmetic renovation.