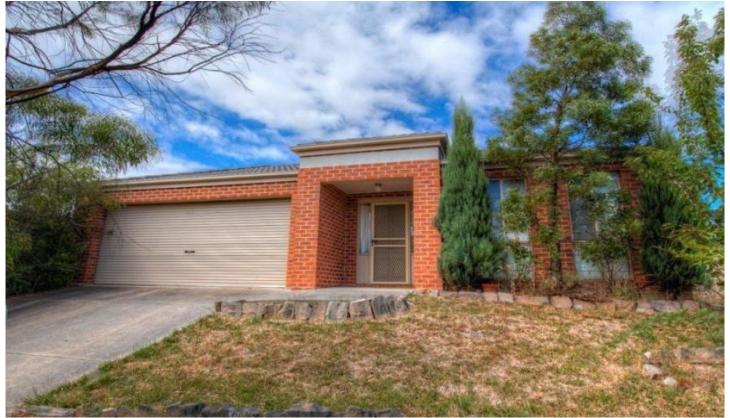

## **6 Imperial Way CANADIAN VIC**

Be sure to look at this with a 5.4% return on offer. Leased at \$310 per week by solid tenants for 12 months sets you up in a good position. A low easy care block with native garden allows for an easy care investment. Featuring 3 bedrooms (master with WIR and ensuite), 2 great living areas, one to the front of the house and the other as part of the open plan kitchen. The kitchen has stainless steel gas hot plates, electric oven, range hood and dishwasher whilst overlooking the meals and family areas. Be sure to inspect.