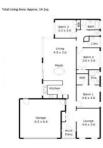

## **6 Imperial Way CANADIAN VIC**

Be sure to look at this with a 5.4% return on offer. Leased at \$310 per week by solid tenants for 12 months sets you up in a good position. A low easy care block with native garden allows for an easy care investment. Featuring 3 bedrooms (master with WIR and ensuite), 2 great living areas, one to the front of the house and the other as part of the open plan kitchen. The kitchen has stainless steel gas hot plates, electric oven, range hood and dishwasher whilst overlooking the meals and family areas. Be sure to inspect.