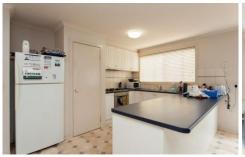

## **6 Imperial Way CANADIAN VIC**

Be sure to look at this with a 5.4% return on offer. Leased at \$310 per week by solid tenants for 12 months sets you up in a good position. A low easy care block with native garden allows for an easy care investment. Featuring 3 bedrooms (master with WIR and ensuite), 2 great living areas, one to the front of the house and the other as part of the open plan kitchen. The kitchen has stainless steel gas hot plates, electric oven, range hood and dishwasher whilst overlooking the meals and family areas. Be sure to inspect.