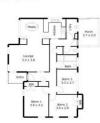

## 7 Malmesbury Street WENDOUREE VIC

Built in the seventies and still maintaining the charm of that era and sitting on a good sized block of approx. 600m2 is this three bedroom brick veneer, ideal for the investor or someone looking to enter the market. The cosy kitchen and meals area leads into the spacious living room, while the bedrooms are separated by the hallway and feature built in robes. The bathroom has a separate shower and bath and a functional laundry with separate toilet are adjacent. The sunroom is a bonus for drying clothes and situated to the north of the house. Included is gas heating, gas hot water with solar assist, external sunblinds and two large single lock up garages. 3 🎮 1 🚔 2 🚘