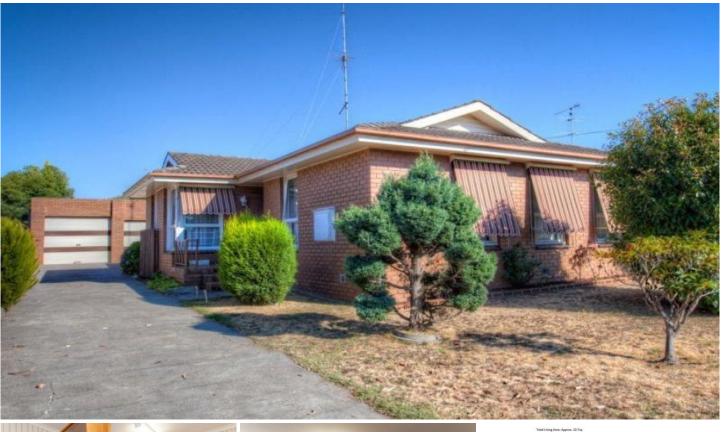

## 7 Malmesbury Street WENDOUREE VIC

Built in the seventies and still maintaining the charm of that era and sitting on a good sized block of approx. 600m2 is this three bedroom brick veneer, ideal for the investor or someone looking to enter the market. The cosy kitchen and meals area leads into the spacious living room, while the bedrooms are separated by the hallway and feature built in robes. The bathroom has a separate shower and bath and a functional laundry with separate toilet are adjacent. The sunroom is a bonus for drying clothes and situated to the north of the house. Included is gas heating, gas hot water with solar assist, external sunblinds and two large single lock up garages. 3 🎮 1 🚔 2 🚘