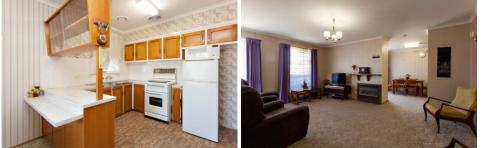

## 7 Malmesbury Street WENDOUREE VIC

Built in the seventies and still maintaining the charm of that era and sitting on a good sized block of approx. 600m2 is this three bedroom brick veneer, ideal for the investor or someone looking to enter the market. The cosy kitchen and meals area leads into the spacious living room, while the bedrooms are separated by the hallway and feature built in robes. The bathroom has a separate shower and bath and a functional laundry with separate toilet are adjacent. The sunroom is a bonus for drying clothes and situated to the north of the house. Included is gas heating, gas hot water with solar assist, external sunblinds and two large single lock up garages. 3 🎮 1 🚔 2 🚘