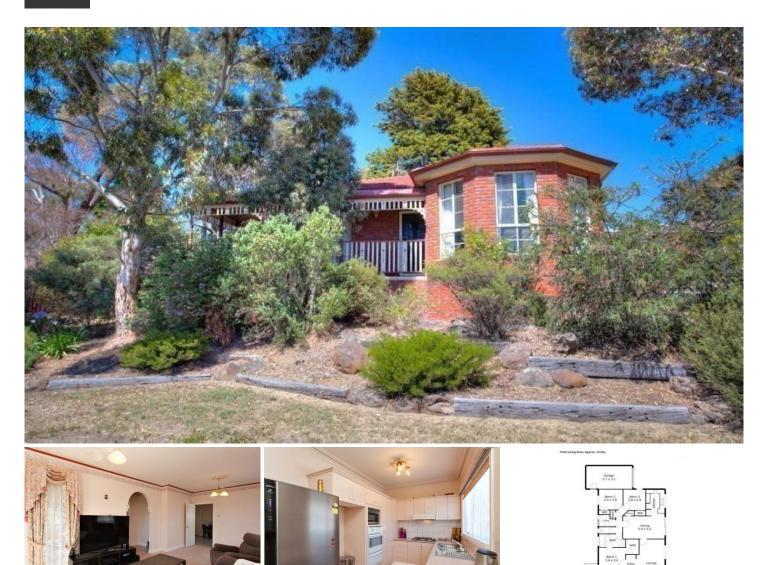

## 1/1010 Geelong Road MOUNT CLEAR VIC

A fantastic buying opportunity presents itself in the prestigious Summit Grange Complex with easy access to the University, walking distance to Midvale Shopping Centre and a bus stop right out the front. Comprising 3 bedrooms, master with WIR and two way bathroom, well appointed kitchen and two spacious living areas. Other features include gas central heating, security system, SLUG, private and spacious yard and a lovely veranda to the front enclosed and protected by the trees and garden. Tennis court usage and BBQ facilities along with manicured grounds are added bonuses. Currently on a private month to month lease and sitting on over 600sqm and a rental appraisal of \$280 per week.