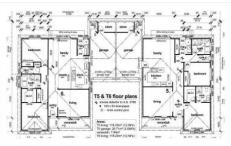

## 5/406 Bradshaw Street GOLDEN POINT VIC

A fantastic position right in the heart of Golden Point and so close to the CBD with Sovereign Hill nearby this wonderful complex is ready to invest in. Featuring open plan kitchen and family with separate lounge, stainless steel appliances, ensuite and walk in robe to the main bedroom, powder room with toilet, central gas heating, SLUG with storage and veranda over the front entrance. Fantastic investment close to 5.5% return.