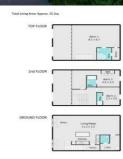

## 2/300 Gillies Street WENDOUREE VIC

"LIQUIDATION SALE" The amazing architecture, the stained glass windows and spectacular arched timber work provide for enjoyable living throughout all times of the year. Enjoy the modern conveniences and the surrounding amenities including the beautiful Lake Wendouree, Stocklands Shopping Centre, a host of other shops both on Gillies and Howitt Streets, train station, medical facilities and sporting facilities. This 3 bedroom apartment consists of a modern kitchen fitted with stainless steel appliances, ensuites to all 3 bedrooms, ground floor living with gas heating, two more levels with bedrooms and two secure parking bays.