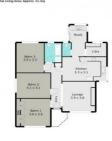

## 55 Lovenear Grove BALLARAT VIC

Superbly presented 3 bedroom triple fronted weatherboard with as-new tiled roof and aluminium windows in a guiet and popular east location. Easterly aspect to the cosy lounge room overlooking the front garden, floating timber floor, near new carpets and vinyl and immaculate in every respect. Built-ins in 2 bedrooms, modernised bathroom with bath, shower and vanity and a spacious kitchen meals with gas stove, dishwasher, glass splashbacks, pantry and unrestricted fridge space. The rear sunporch provides an excellent study/office area, and overlooks the paved outdoor living, double carport and double garage/workshop. This great package also features ducted central heating, split system air conditioning and modern window furnishings. A nicely elevated yet fairly level block of app 580sqm well positioned close to city centre, with easy access to Uni sites or the Melbourne freeway. Inspection highly recommended.