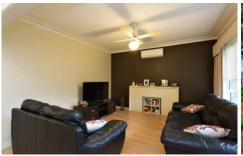

## 55 Lovenear Grove BALLARAT VIC

Superbly presented 3 bedroom triple fronted weatherboard with as-new tiled roof and aluminium windows in a guiet and popular east location. Easterly aspect to the cosy lounge room overlooking the front garden, floating timber floor, near new carpets and vinyl and immaculate in every respect. Built-ins in 2 bedrooms, modernised bathroom with bath, shower and vanity and a spacious kitchen meals with gas stove, dishwasher, glass splashbacks, pantry and unrestricted fridge space. The rear sunporch provides an excellent study/office area, and overlooks the paved outdoor living, double carport and double garage/workshop. This great package also features ducted central heating, split system air conditioning and modern window furnishings. A nicely elevated yet fairly level block of app 580sqm well positioned close to city centre, with easy access to Uni sites or the Melbourne freeway. Inspection highly recommended.