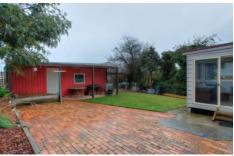

## 55 Lovenear Grove BALLARAT VIC

Superbly presented 3 bedroom triple fronted weatherboard with as-new tiled roof and aluminium windows in a guiet and popular east location. Easterly aspect to the cosy lounge room overlooking the front garden, floating timber floor, near new carpets and vinyl and immaculate in every respect. Built-ins in 2 bedrooms, modernised bathroom with bath, shower and vanity and a spacious kitchen meals with gas stove, dishwasher, glass splashbacks, pantry and unrestricted fridge space. The rear sunporch provides an excellent study/office area, and overlooks the paved outdoor living, double carport and double garage/workshop. This great package also features ducted central heating, split system air conditioning and modern window furnishings. A nicely elevated yet fairly level block of app 580sqm well positioned close to city centre, with easy access to Uni sites or the Melbourne freeway. Inspection highly recommended.