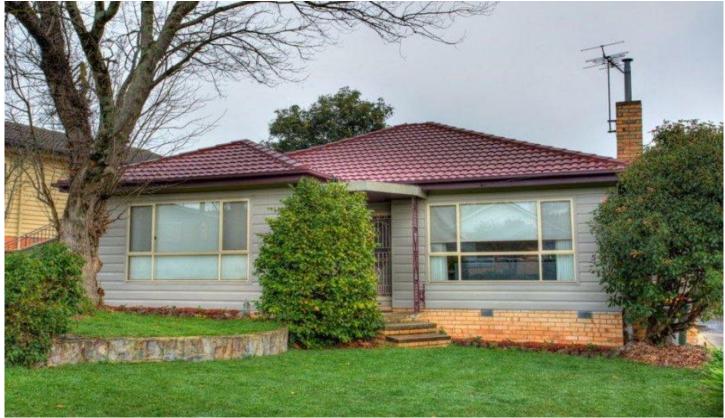

## 55 Lovenear Grove BALLARAT VIC

Superbly presented 3 bedroom triple fronted weatherboard with as-new tiled roof and aluminium windows in a guiet and popular east location. Easterly aspect to the cosy lounge room overlooking the front garden, floating timber floor, near new carpets and vinyl and immaculate in every respect. Built-ins in 2 bedrooms, modernised bathroom with bath, shower and vanity and a spacious kitchen meals with gas stove, dishwasher, glass splashbacks, pantry and unrestricted fridge space. The rear sunporch provides an excellent study/office area, and overlooks the paved outdoor living, double carport and double garage/workshop. This great package also features ducted central heating, split system air conditioning and modern window furnishings. A nicely elevated yet fairly level block of app 580sqm well positioned close to city centre, with easy access to Uni sites or the Melbourne freeway. Inspection highly recommended.