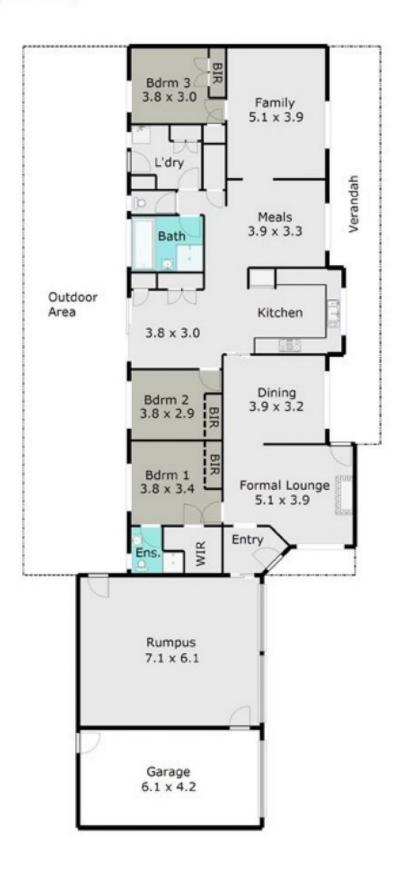

## 155 Waddell Road SMYTHES CREEK VIC

This large family home offers 5 acres of rural living, 3 bedrooms, master with ensuite, WIR & BIR, well-appointed kitchen with quality stainless steel appliances, study nook or sitting area, dining and family off the kitchen, an extra formal dining and lounge with open fire place plus a DLUG that has been transformed into a great entertaining/rumpus room. Other features include new floor coverings,3 split systems, 3 wood heaters, ceiling fans, pergola with built in BBQ and blinds, gazebo, full watering system for the garden, solar hot water, 5kw solar panels, established gardens, 5 paddocks fully fenced, horse shelters, small dam, shedding and storage bays originally set up to run a business and only 10 minutes to town.