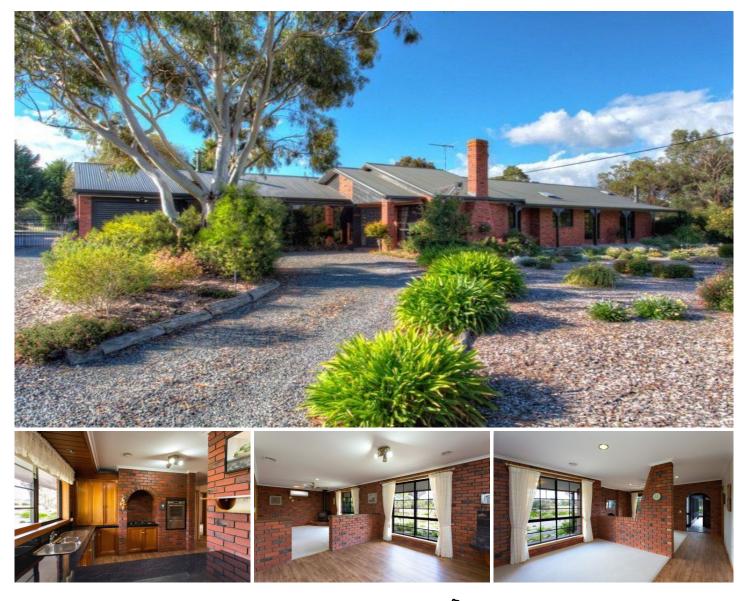

## 155 Waddell Road SMYTHES CREEK VIC

This large family home offers 5 acres of rural living, 3 bedrooms, master with ensuite, WIR & BIR, well-appointed kitchen with quality stainless steel appliances, study nook or sitting area, dining and family off the kitchen, an extra formal dining and lounge with open fire place plus a DLUG that has been transformed into a great entertaining/rumpus room. Other features include new floor coverings,3 split systems, 3 wood heaters, ceiling fans, pergola with built in BBQ and blinds, gazebo, full watering system for the garden, solar hot water, 5kw solar panels, established gardens, 5 paddocks fully fenced, horse shelters, small dam, shedding and storage bays originally set up to run a business and only 10 minutes to town.