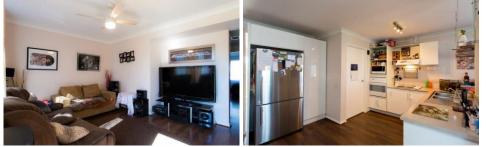

## **3 Hardy Court SEBASTOPOL VIC**

If you're buying for your super fund or looking to invest your money with better returns than the bank, then look no further. Will return \$280 P/W. Featuring three bedrooms, two with BIR, two separate living areas, one at the front as you enter the house and one to the back of the house overlooking the yard plus the side rear deck. The kitchen boasts electric wall oven and stove plus dishwasher. Other inclusions are a recently modified bathroom, evaporative cooling, gas space heater and tinted windows. A single lock up carport allows you to drive through to the large 5X8m shed with 3 phase power, handy for a workshop or storing cars sitting on a good sized block of approx. 670m2.