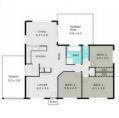

## **3 Hardy Court SEBASTOPOL VIC**

If you're buying for your super fund or looking to invest your money with better returns than the bank, then look no further. Will return \$280 P/W. Featuring three bedrooms, two with BIR, two separate living areas, one at the front as you enter the house and one to the back of the house overlooking the yard plus the side rear deck. The kitchen boasts electric wall oven and stove plus dishwasher. Other inclusions are a recently modified bathroom, evaporative cooling, gas space heater and tinted windows. A single lock up carport allows you to drive through to the large 5X8m shed with 3 phase power, handy for a workshop or storing cars sitting on a good sized block of approx. 670m2.

## 3 🛤 1 🚰 2 🚘

Land Size : 670 sqm View : https://ww

: https://www.doepels.com.au/sale/vic/ballara t-western-district/sebastopol/residential/hou se/6187378

Leigh Hutchinson 03 5331 2000