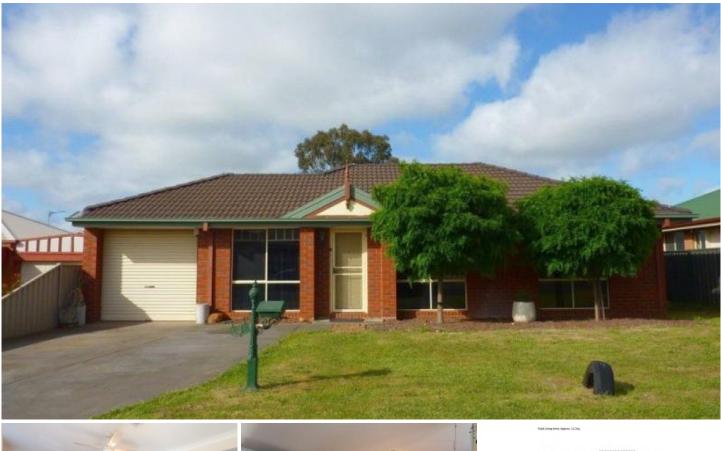

## **3 Hardy Court SEBASTOPOL VIC**

If you're buying for your super fund or looking to invest your money with better returns than the bank, then look no further. Will return \$280 P/W. Featuring three bedrooms, two with BIR, two separate living areas, one at the front as you enter the house and one to the back of the house overlooking the yard plus the side rear deck. The kitchen boasts electric wall oven and stove plus dishwasher. Other inclusions are a recently modified bathroom, evaporative cooling, gas space heater and tinted windows. A single lock up carport allows you to drive through to the large 5X8m shed with 3 phase power, handy for a workshop or storing cars sitting on a good sized block of approx. 670m2.