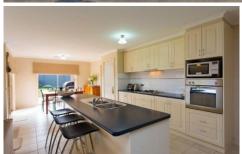

## 7 Adelphi Close DELACOMBE VIC

Built with the family in mind, this well designed home will delight the fussiest buyers. Comprising 4 bedrooms, a formal lounge overlooking the court and up to the park, a light filled family area with split system air conditioning and a hostess kitchen with stainless steel appliances, including a dishwasher. The huge master bedroom has a glorious bay window, walk in robe and a spacious ensuite. The further 3 bedrooms all have built in robes. The property is light, bright & furnished with quality drapes, fixtures and fittings. There is a double garage with a remote control door & has direct access to the house. All this set on a sizeable block of 874m2 with plenty of room for a trampoline and swing set, with lovely landscaping at the front and alfresco area at the back for outdoor entertaining, completes this package. Currently leased until the end of December to a quality tenant for \$340 per week this surely is attractive to the investor as well. An inspection is sure to