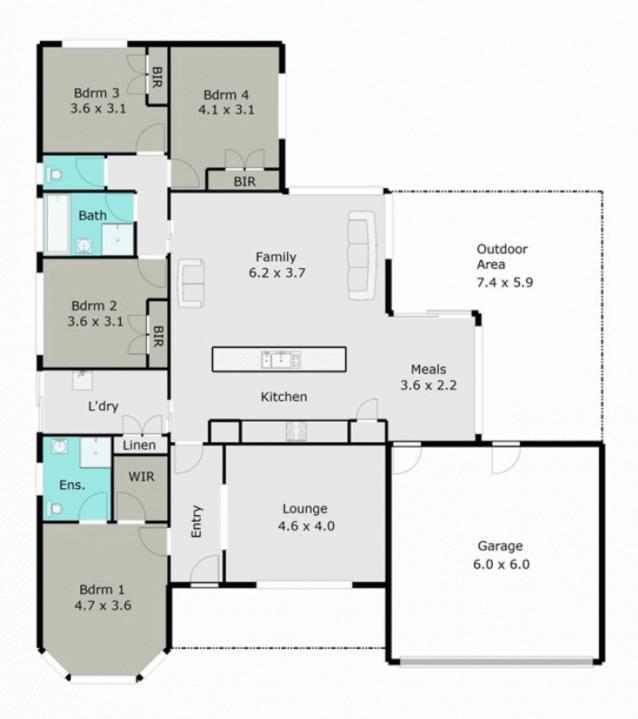

## 7 Adelphi Close DELACOMBE VIC

Built with the family in mind, this well designed home will delight the fussiest buyers. Comprising 4 bedrooms, a formal lounge overlooking the court and up to the park, a light filled family area with split system air conditioning and a hostess kitchen with stainless steel appliances, including a dishwasher. The huge master bedroom has a glorious bay window, walk in robe and a spacious ensuite. The further 3 bedrooms all have built in robes. The property is light, bright & furnished with quality drapes, fixtures and fittings. There is a double garage with a remote control door & has direct access to the house. All this set on a sizeable block of 874m2 with plenty of room for a trampoline and swing set, with lovely landscaping at the front and alfresco area at the back for outdoor entertaining, completes this package. Currently leased until the end of December to a quality tenant for \$340 per week this surely is attractive to the investor as well. An inspection is sure to