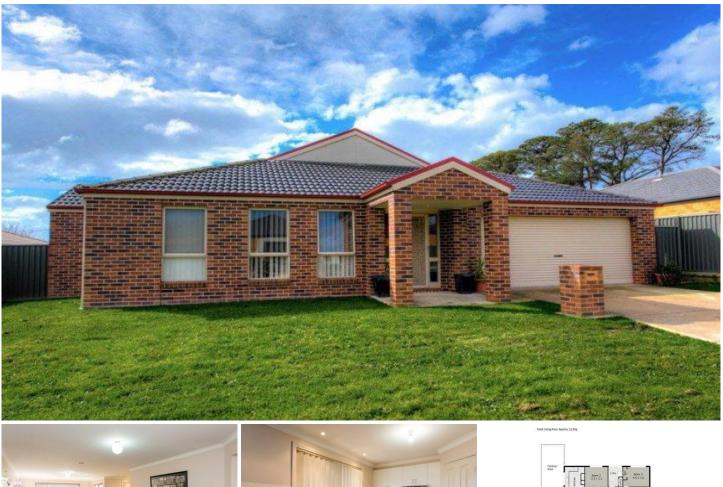

## 4 Modestino Place MITCHELL PARK VIC

Nestled among other properties in a quality development, this well designed home provides everything necessary for a comfortable lifestyle. Warm and inviting, it features ducted heating, an ensuite and walk in robe to the main bedroom and built in robes to other two bedrooms. The well fitted kitchen has stainless steel appliances and adjacent dining area opening onto a pleasant, undercover outdoor eating space. The generous family room is the hub for family living and has access to the family bathroom, toilet, laundry and other bedrooms. Situated on a compact 370m2 block, outdoors is low maintenance and enhanced with attractive outside sun blinds. There is easy access from the double garage both to the home and rear garden. This is an excellent, beautifully maintained home ideal for the family, investor or retiree, close to Stockland Wendouree Shopping Centre, and just a short drive to Ballarat CBD. Currently returning \$310 per week month to month.