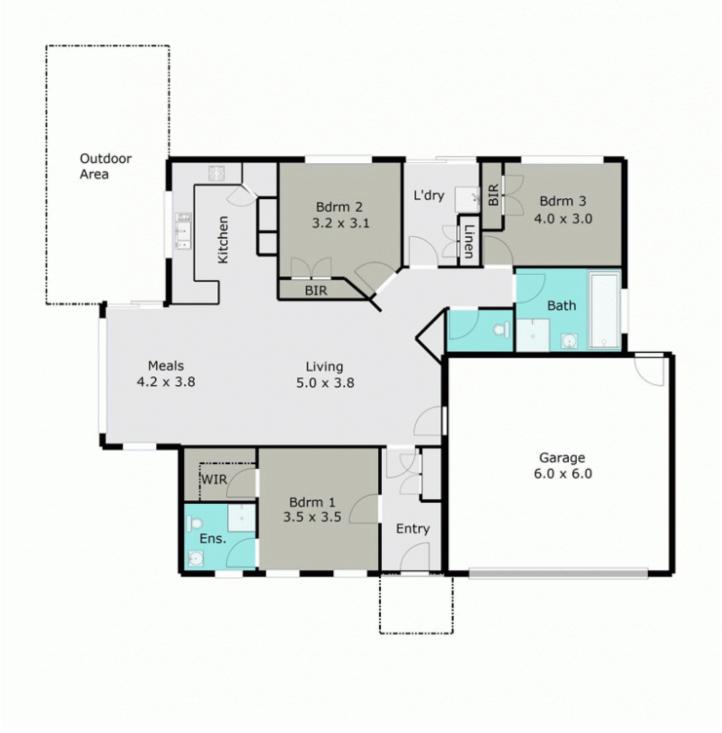

## 4 Modestino Place MITCHELL PARK VIC

Nestled among other properties in a quality development, this well designed home provides everything necessary for a comfortable lifestyle. Warm and inviting, it features ducted heating, an ensuite and walk in robe to the main bedroom and built in robes to other two bedrooms. The well fitted kitchen has stainless steel appliances and adjacent dining area opening onto a pleasant, undercover outdoor eating space. The generous family room is the hub for family living and has access to the family bathroom, toilet, laundry and other bedrooms. Situated on a compact 370m2 block, outdoors is low maintenance and enhanced with attractive outside sun blinds. There is easy access from the double garage both to the home and rear garden. This is an excellent, beautifully maintained home ideal for the family, investor or retiree, close to Stockland Wendouree Shopping Centre, and just a short drive to Ballarat CBD. Currently returning \$310 per week month to month.

## 3 🛤 2 🚔 2 🚘

Land Size : 370 sqm

View

: https://www.doepels.com.au/sale/vic/ballara t-western-district/mitchell-park/residential/ho use/6187388

Leigh Hutchinson 03 5331 2000

Total Living Area: Approx. 12.9sq