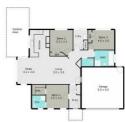

## 3 🛤 2 🚔 2 🚘

Land Size : 370 sqm

View

: https://www.doepels.com.au/sale/vic/ballara t-western-district/mitchell-park/residential/ho use/6187388

Leigh Hutchinson 03 5331 2000

Total Living Area: Approx. 12.9sq