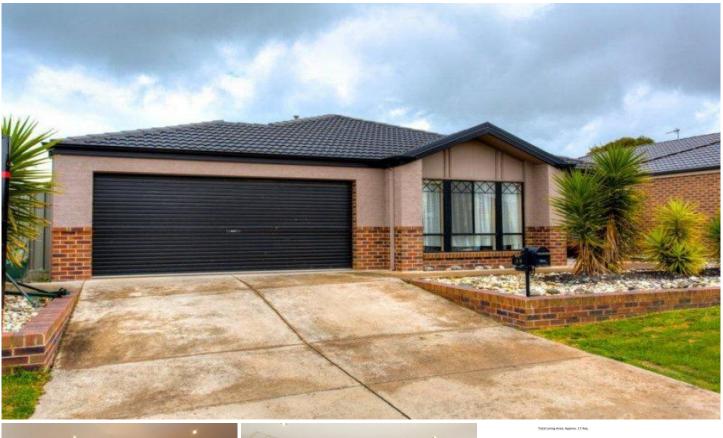

## **33 Cliffton Street DELACOMBE VIC**

Spacious in design and great for the family this home is currently under a 12 month lease at \$355 per week. As you enter the home you are greeted with a large lounge to your left picking up the lovely morning sun. As you continue through the entrance foyer the home opens up into a large open kitchen/dining and family area. The kitchen is designed with entertaining in mind with a large island bench with plenty of storage options and fitted with stainless steel appliances. The main bedroom is to the back of the home affording its own ensuite and WIR, with the remaining three bedrooms encompassing BIR's. Outside you have a lovely alfresco area overlooking the backyard all on 611m2. Located in a quiet area of Manna Park, this home has the benefit of day-care, public transport, milk bar and many schooling options all within walking distance. Great return at an affordable price, hurry to inspect.