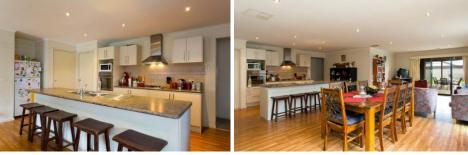

## **33 Cliffton Street DELACOMBE VIC**

Spacious in design and great for the family this home is currently under a 12 month lease at \$355 per week. As you enter the home you are greeted with a large lounge to your left picking up the lovely morning sun. As you continue through the entrance foyer the home opens up into a large open kitchen/dining and family area. The kitchen is designed with entertaining in mind with a large island bench with plenty of storage options and fitted with stainless steel appliances. The main bedroom is to the back of the home affording its own ensuite and WIR, with the remaining three bedrooms encompassing BIR's. Outside you have a lovely alfresco area overlooking the backyard all on 611m2. Located in a quiet area of Manna Park, this home has the benefit of day-care, public transport, milk bar and many schooling options all within walking distance. Great return at an affordable price, hurry to inspect.