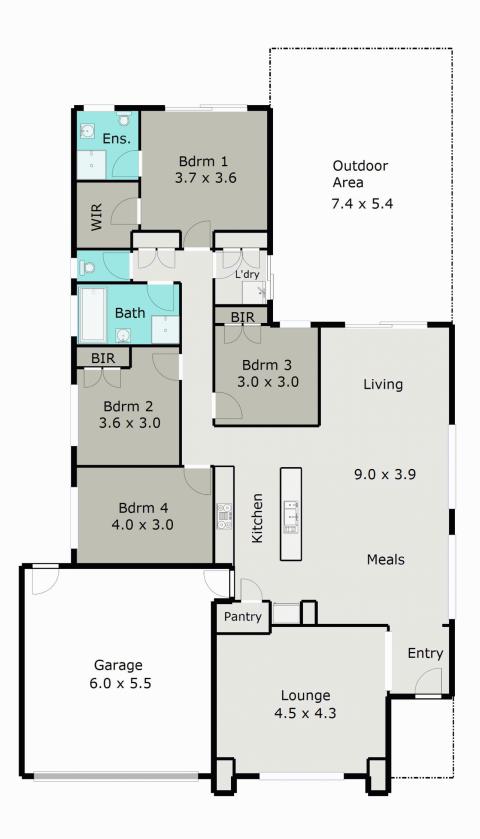

## **33 Cliffton Street DELACOMBE VIC**

Spacious in design and great for the family this home is currently under a 12 month lease at \$355 per week. As you enter the home you are greeted with a large lounge to your left picking up the lovely morning sun. As you continue through the entrance foyer the home opens up into a large open kitchen/dining and family area. The kitchen is designed with entertaining in mind with a large island bench with plenty of storage options and fitted with stainless steel appliances. The main bedroom is to the back of the home affording its own ensuite and WIR, with the remaining three bedrooms encompassing BIR's. Outside you have a lovely alfresco area overlooking the backyard all on 611m2. Located in a quiet area of Manna Park, this home has the benefit of day-care, public transport, milk bar and many schooling options all within walking distance. Great return at an affordable price, hurry to inspect.

## 4 🛤 2 🚔 2 🚘

Land Size : 611 sqm

View

: https://www.doepels.com.au/sale/vic/ballara t-western-district/delacombe/residential/hou se/6187392

lan Moyle 03 5331 2000