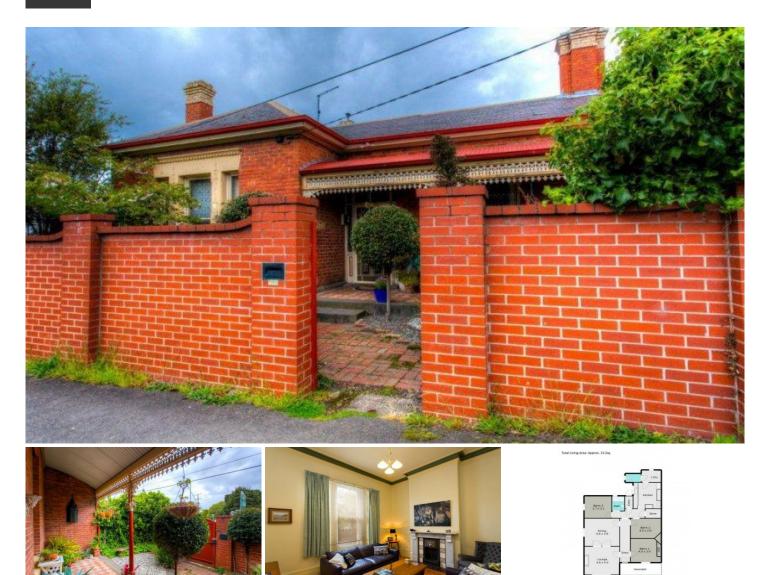

## **13 Eyre Street BALLARAT CENTRAL VIC**

You will be very impressed with this magnificent property located right in the centre of town so close to Federation Uni and all city facilities. Wonderful period features include stained glass, beautiful fireplaces, polished Baltic flooring and high featured ceilings, bluestone foundations and slate roof. Spacious sun drenched interconnected lounge and dining rooms, 3 bedrooms, and excellent kitchen and bathroom facilities ensure great investment or owner occupier potential. The warmth and convenience of hydronic central heating, compact easy care paved and private rear yard with vehicle access and off-street parking. So central you may not even need a car. Inspect soon

## 3 🎮 1 🚆

Land Size : 268 sqm

View

: https://www.doepels.com.au/sale/vic/ballara t-western-district/ballarat-central/residential/ house/6187394