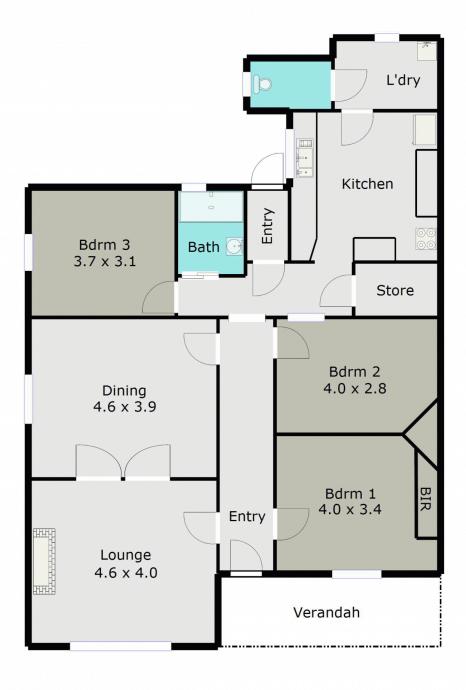

## **13 Eyre Street BALLARAT CENTRAL VIC**

You will be very impressed with this magnificent property located right in the centre of town so close to Federation Uni and all city facilities. Wonderful period features include stained glass, beautiful fireplaces, polished Baltic flooring and high featured ceilings, bluestone foundations and slate roof. Spacious sun drenched interconnected lounge and dining rooms, 3 bedrooms, and excellent kitchen and bathroom facilities ensure great investment or owner occupier potential. The warmth and convenience of hydronic central heating, compact easy care paved and private rear yard with vehicle access and off-street parking. So central you may not even need a car. Inspect soon

## 3 🎮 1 🚆

Land Size : 268 sqm

View

: https://www.doepels.com.au/sale/vic/ballara t-western-district/ballarat-central/residential/ house/6187394