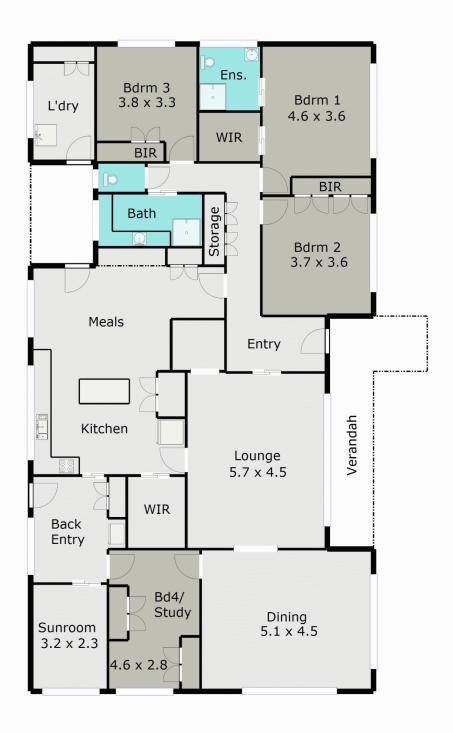

## 203 Eddy Avenue MOUNT HELEN VIC

A magnificent family home built in 1978 as a replica 1950's farmhouse well established in beautiful Mount Helen. Quiet and tranquil, with birdlife galore, close to Uni and Technology Park and only a couple of minutes to beautiful Buninyong. A home of app 240sqm on a block app 1460sqm boasting 4 large bedrooms, walk-in robe and ensuite, separate study, huge formal dining and formal lounge rooms and a massive kitchen family area. Quality through and through with generous proportions in all areas, abundant storage, central heating and split system cooling, large rear yard, handy rear porch, hot house and double garage. An imposing must see quality property awaiting you and your family.