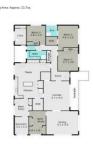

## 203 Eddy Avenue MOUNT HELEN VIC

A magnificent family home built in 1978 as a replica 1950's farmhouse well established in beautiful Mount Helen. Quiet and tranquil, with birdlife galore, close to Uni and Technology Park and only a couple of minutes to beautiful Buninyong. A home of app 240sqm on a block app 1460sqm boasting 4 large bedrooms, walk-in robe and ensuite, separate study, huge formal dining and formal lounge rooms and a massive kitchen family area. Quality through and through with generous proportions in all areas, abundant storage, central heating and split system cooling, large rear yard, handy rear porch, hot house and double garage. An imposing must see quality property awaiting you and your family.